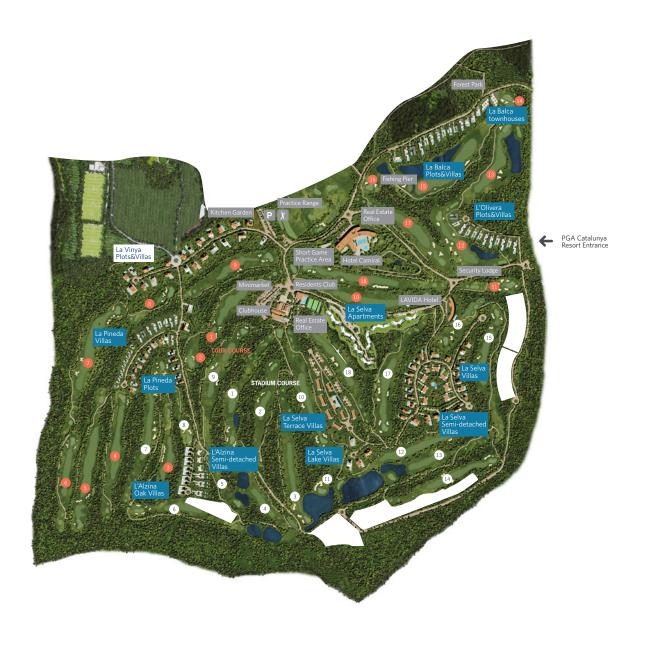

igures and features & specifications because of technical or legal circumstances. The developer reserves the right to change the finishes for others of equal or higher quality than those specified. Computer generated image for illustrative purposes only. Consumption and emission values are for guidance only and correspond to a standard home with a specific location, orientation and finishing materials. The measurements referred to in this brochure are those of the properties in Block B, they are an approximate guideline for the rest of the Blocks.

| Interior built area | 635,4 m <sup>2</sup> |
|---------------------|----------------------|
| Exterior built area | 388 m²               |



# FIRST FLOOR



## **GROUND FLOOR**



# **BASEMENT**



### YOUR NEW HOME AT PGA CATALUNYA RESORT



# CONTACT