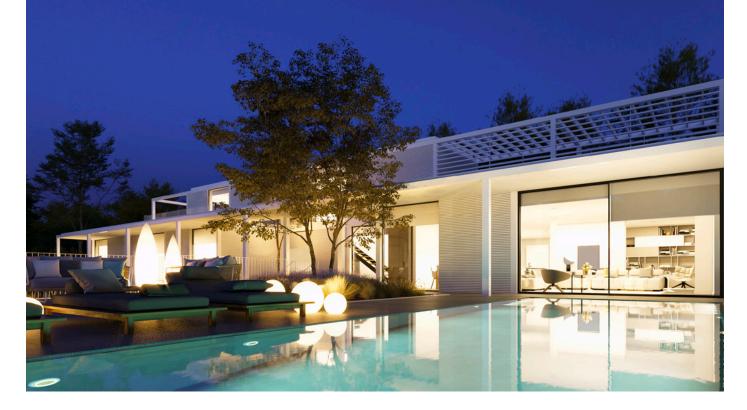

#### **BASIC DETAILS**

ARCHITECT Carlos Ferrater (OAB) PRICE €2.900,000 PLOT 2.003 m<sup>2</sup> INTERIOR BUILT AREA 635,4 m<sup>2</sup> EXTERIOR BUILT AREA 388 m<sup>2</sup> BEDROOMS 4 BATHROOMS 5 **GUEST TOILET** POOL  $35 \text{ m}^2$ 