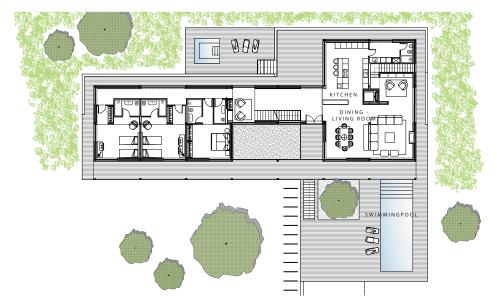

purposes only, the Developer reserves the right to modify the figures and features & specifications because of technical or legal circumstances. The developer reserves the right to change the finishes for others of equal or higher quality than those specified. Computer generated image for illustrative purposes only. Consumption and emission values are for guidance only and correspond to a standard home with a specific location, orientation and finishing materials. The measurements referred to in this brochure are those of the properties in Block B, they are an approximate guideline for the rest of the Blocks.

| Interior built area | 635,4 m <sup>2</sup> |
|---------------------|----------------------|
| Exterior built area | 388 m²               |



# FIRST FLOOR



## **GROUND FLOOR**



# **BASEMENT**



### YOUR NEW HOME AT PGA CATALUNYA RESORT



# CONTACT