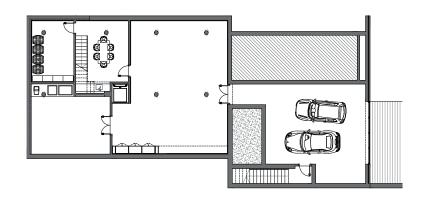

Developer reserves the right to modify the figures and features & specifications because of technical or legal circumstances. The developer reserves the right to change the finishes for others of equal or higher quality than those specified. Computer generated image for illustrative purposes only. Consumption and emission values are for guidance only and correspond to a standard home with a specific location, orientation and finishing materials. The measurements referred to in this brochure are those of the properties in Block B, they are an approximate guideline for the rest of the Blocks.

| Interior built area | 635,4 m <sup>2</sup> |
|---------------------|----------------------|
| Exterior built area | 388 m²               |



# FIRST FLOOR



## **GROUND FLOOR**



# **BASEMENT**



### YOUR NEW HOME AT PGA CATALUNYA RESORT



# CONTACT