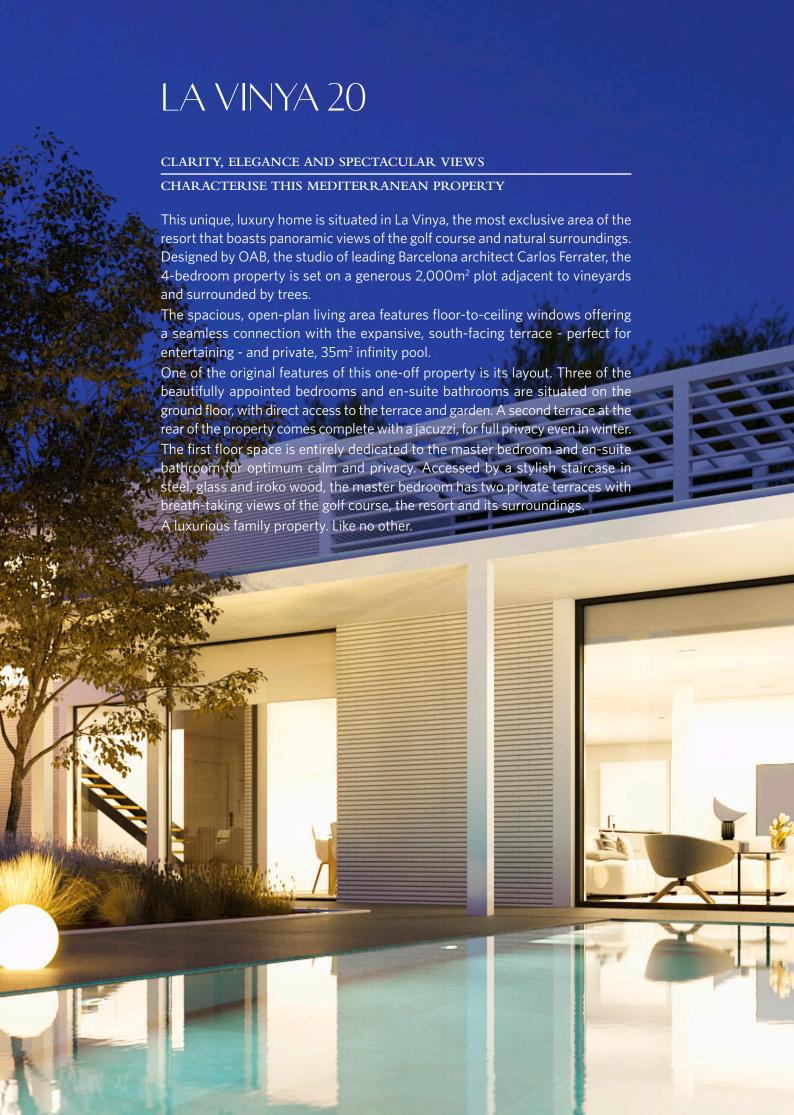

#### **BASIC DETAILS**

ARCHITECT Carlos Ferrater (OAB) PRICE €2.900,000 PLOT 2.003 m<sup>2</sup> INTERIOR BUILT AREA 635,4 m<sup>2</sup> EXTERIOR BUILT AREA 388 m<sup>2</sup> BEDROOMS 4 BATHROOMS 5 **GUEST TOILET** POOL  $35 \text{ m}^2$ 