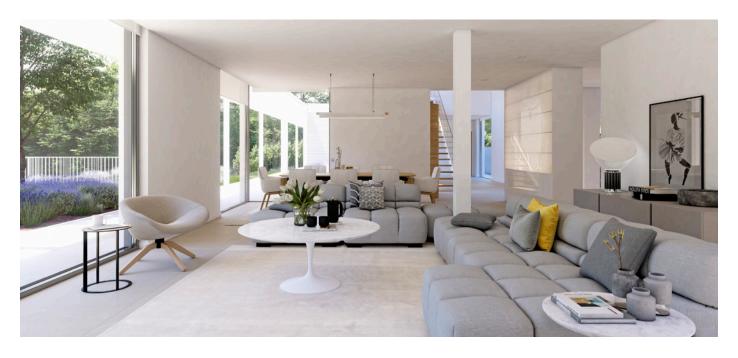

#### **BASIC DETAILS**

ARCHITECT Carlos Ferrater (OAB) PRICE €2.900,000 PLOT 2.003 m<sup>2</sup> INTERIOR BUILT AREA 635,4 m<sup>2</sup> EXTERIOR BUILT AREA 388 m<sup>2</sup> BEDROOMS 4 BATHROOMS 5 **GUEST TOILET** POOL  $35 \text{ m}^2$ 

#### **EQUIPMENT**

KITCHEN Bulthaup, Neff

BATHROOMS Duravit, Hansgrohe

AIR CONDITIONING LG Multi V5

HEATING Radiant floor + LG Multi V5

DOMOTICS KNX-Control 4

COMMUNICATIONS Optical Fibre, Wi-Fi Amplifier

ENERGY QUALIFICATION Rating B