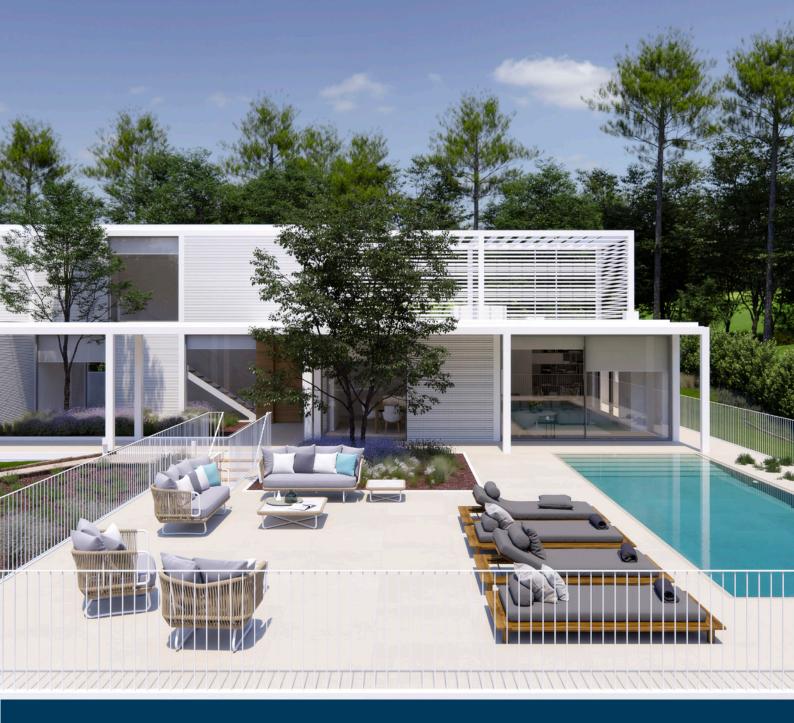

#### **BASIC DETAILS**

ARCHITECT Carlos Ferrater (OAB) PRICE €2.900,000 PLOT 2.003 m<sup>2</sup> INTERIOR BUILT AREA 635,4 m<sup>2</sup> EXTERIOR BUILT AREA 388 m<sup>2</sup> BEDROOMS 4 BATHROOMS 5 **GUEST TOILET** POOL  $35 \text{ m}^2$ 