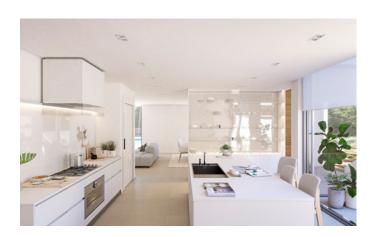

#### **EQUIPMENT**

KITCHEN Bulthaup, Neff

BATHROOMS Duravit, Hansgrohe

AIR CONDITIONING LG Multi V5

HEATING Radiant floor + LG Multi V5

DOMOTICS KNX-Control 4

COMMUNICATIONS Optical Fibre, Wi-Fi Amplifier

ENERGY QUALIFICATION Rating B