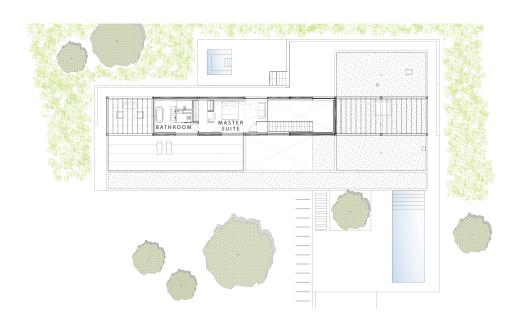

ovided for information purposes only, the Developer reserves the right to modify the figures and features & specifications because of technical or legal circumstances. The developer reserves the right to change the finishes for others of equal or higher quality than those specified. Computer generated image for illustrative purposes only. Consumption and emission values are for guidance only and correspond to a standard home with a specific location, orientation and finishing materials. The measurements referred to in this brochure are those of the properties in Block B, they are an approximate guideline for the rest of the Blocks.

| Interior built area | 635,4 m <sup>2</sup> |
|---------------------|----------------------|
| Exterior built area | 388 m²               |



# FIRST FLOOR



## **GROUND FLOOR**



# **BASEMENT**



### YOUR NEW HOME AT PGA CATALUNYA RESORT



# CONTACT