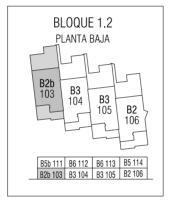

matters most: endless views.

A refined teak and white palette and an abundance of natural materials come together to complement your home's striking architectural statement.

15 A. 1 7.4 -

h h hal

Oversized and retractable glass walls let the sunshine flood in.





# Endless Views Are The Ultimate Luxury

Sumptuous comfort. Unsurpassed luxury. And pristine uninterrupted views. Without exception, each residence of Las Arcadias will enjoy a premier position over multiple levels of the rising terrain to fully embrace the picturesque fairways of the Dave Thomas Golf Course, the blue ocean and the marvelous La Gomera island in the distance.

Las Arcadias also boasts multiple resort-style pools and convenient proximity to Plaza Abama's fitness centre and social gathering spaces.













| SUPERFICIE CONSTRUIDA: | 191,20 m              |
|------------------------|-----------------------|
| interior:              | 110,70 m <sup>2</sup> |
| terraza:               | 50,80 m²              |
| porche:                | 29,70 m <sup>2</sup>  |
| Superficie util:       | 93,30 m²              |
| salón-comedor:         | 32,70 m <sup>2</sup>  |
| cocina:                | 8,20 m <sup>2</sup>   |
| dormitorio 1           | 18,20 m <sup>2</sup>  |
| dormitorio 2:          | 12,70 m <sup>2</sup>  |
| baño 1:                | 7,60 m <sup>2</sup>   |
| baño 2:                | 5,50 m <sup>2</sup>   |
| hall:                  | 1,90 m <sup>2</sup>   |
| pasillo:               | 3,80 m <sup>2</sup>   |
| distribuidor:          | 2,70 m <sup>2</sup>   |
| JARDIN PRIVATIVO:      | 105.90