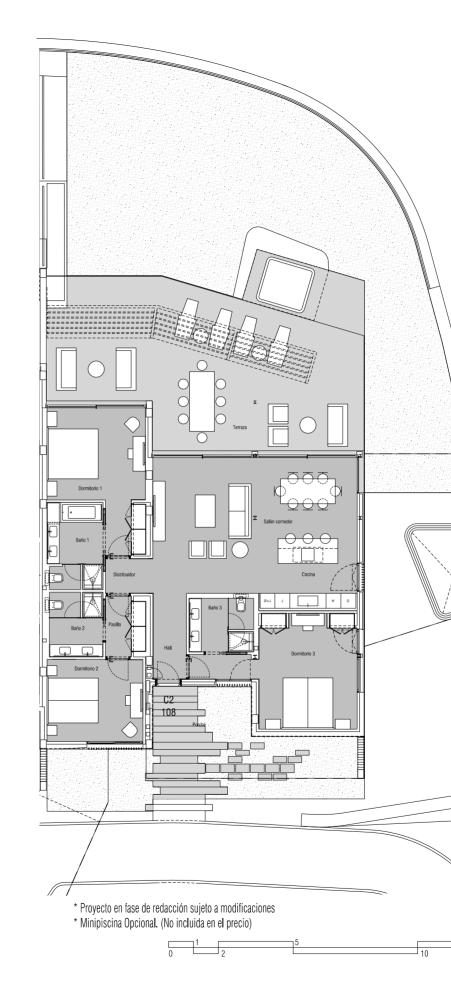

|
|------------------------|-----------------------|
| interior:              | 110,70 m <sup>2</sup> |
| terraza:               | 50,80 m²              |
| porche:                | 29,70 m <sup>2</sup>  |
| Superficie util:       | 93,30 m²              |
| salón-comedor:         | 32,70 m <sup>2</sup>  |
| cocina:                | 8,20 m <sup>2</sup>   |
| dormitorio 1           | 18,20 m <sup>2</sup>  |
| dormitorio 2:          | 12,70 m <sup>2</sup>  |
| baño 1:                | 7,60 m <sup>2</sup>   |
| baño 2:                | 5,50 m <sup>2</sup>   |
| hall:                  | 1,90 m <sup>2</sup>   |
| pasillo:               | 3,80 m <sup>2</sup>   |
| distribuidor:          | 2,70 m <sup>2</sup>   |
| JARDIN PRIVATIVO:      | 105.90 m²             |

ESCALA A4: 1/140 - A3: 1/100







ESCALA A4: 1/140 - A3: 1/100

20







Private estates of contentment where nature's joy lives with





# **Where Forever Begins**

A very limited collection of only 23 magnificent "dream" homes, Villas del Tenis offers the utmost in privacy. Featuring an imaginative interplay between interior and outdoor spaces where private pools and expansive terraces welcome nature's joy.

Carefully placed on the hillside for maximum views that are enhanced with "green roof" architecture.

These homes, with sweeping views of the Dave Thomas Golf Course and near the Annabel Croft Tennis Academy, will appeal to those who demand the best-of-the-best.







VILLAS DEL TENIS ABAMA RESORT TENERIFE









A3 TIPOLOGÍA

#### Cuatros de superficie

| PERFICIES UTILES      |                       |