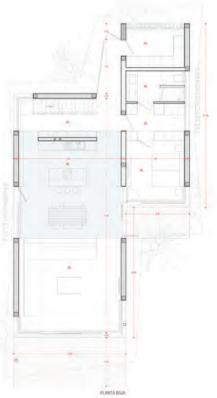

#### Cuatros de superficie

| PERFICIES UTILES      |                       |                   |         |
|-----------------------|-----------------------|-------------------|---------|
| ANTA BAJA             |                       | PLANTA ALTA       |         |
| Distribuidor          | 17,38 m <sup>2</sup>  | 01. Distribuidor  | 8.21 m  |
| Cocina / Comedor      | 41,12 m <sup>2</sup>  | 02. Baho 2        | 9,72 m  |
| Saldn / Ester         | 36.54 m <sup>2</sup>  | 63. Vestidor      | 4,69 m  |
| Dormitorio 1          | 13.85 m <sup>2</sup>  | 64. Dormitorio 2  | 11.76 m |
| Veslider              | 5,89 m <sup>p</sup>   | 05. Baña 3.       | 9,72 m  |
| Salo 1                | 6,72 m <sup>2</sup>   | Ø5. Vestidor      | 4,69 mi |
| Sólana                | 5,17 m <sup>2</sup>   | 07. Doimitorio 3  | 11,76 m |
| TAL PLANTA BAJA       | 126,68 m <sup>2</sup> | TOTAL PLANTA ALTA | 60,55 m |
| TAL APARTAMENTO       | 187,23 m²             |                   |         |
| PERFICIES CONSTRUIDAS |                       |                   |         |
| ANTA BAJA             | 155,16 m <sup>2</sup> |                   |         |
| RRAZAS (50%)          | 23,25 m <sup>2</sup>  |                   |         |
| TAL                   | 178,41 m²             |                   |         |
|                       |                       |                   |         |

| TOTAL             | 178,41 m <sup>2</sup> |
|-------------------|-----------------------|
| PLANTA ALTA       | 84.90 m <sup>2</sup>  |
| TERRAZAS (50%)    | 10,3 m <sup>2</sup>   |
| TOTAL             | 95,20 m <sup>2</sup>  |
| TOTAL APARTAMENTO | 273,61 m <sup>2</sup> |
|                   |                       |

| B1                     |
|------------------------|
| TIPOLOGIA              |
| Cuadros de superficie  |
| SUPERFICIES UTILES     |
| PLANTA BAJA            |
| 01. Coona / Comedor    |
| 02, Salón / Estar      |
| 03. Dormitorio 1       |
| .04. Vestidor          |
| 05, Balo 1             |
| 06. Dormitoria 2       |
| 07. Bato 2             |
| Q8. Garaje             |
| 09. Solana             |
| TOTAL                  |
| TOTAL APARTAMENTO      |
| SUPERFICIES CONSTRUIDA |
| PLANTA BAJA            |
| TERRAZAS (50%)         |
|                        |