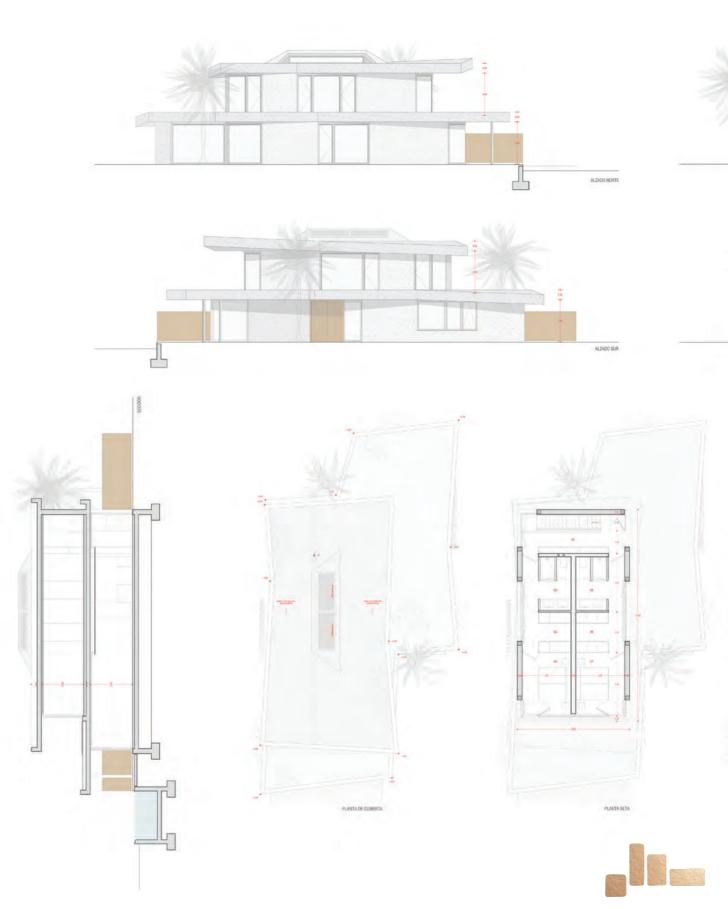

# **Where Forever Begins**

A very limited collection of only 23 magnificent "dream" homes, Villas del Tenis offers the utmost in privacy. Featuring an imaginative interplay between interior and outdoor spaces where private pools and expansive terraces welcome nature's joy.

Carefully placed on the hillside for maximum views that are enhanced with "green roof" architecture.

These homes, with sweeping views of the Dave Thomas Golf Course and near the Annabel Croft Tennis Academy, will appeal to those who demand the best-of-the-best.