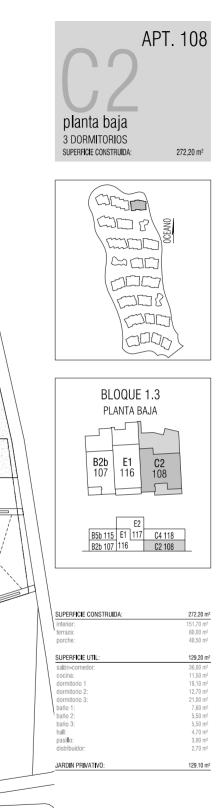

|
|------------------------|-----------------------|
| interior:              | 110,70 m <sup>2</sup> |
| terraza:               | 50,80 m²              |
| porche:                | 29,70 m <sup>2</sup>  |
| Superficie util:       | 93,30 m²              |
| salón-comedor:         | 32,70 m <sup>2</sup>  |
| cocina:                | 8,20 m <sup>2</sup>   |
| dormitorio 1           | 18,20 m <sup>2</sup>  |
| dormitorio 2:          | 12,70 m <sup>2</sup>  |
| baño 1:                | 7,60 m <sup>2</sup>   |
| baño 2:                | 5,50 m <sup>2</sup>   |
| hall:                  | 1,90 m <sup>2</sup>   |
| pasillo:               | 3,80 m <sup>2</sup>   |
| distribuidor:          | 2,70 m <sup>2</sup>   |
| JARDIN PRIVATIVO:      | 105.90 m²             |

ESCALA A4: 1/140 - A3: 1/100







ESCALA A4: 1/140 - A3: 1/100

20







Private estates of contentment where nature's joy lives with





# **Where Forever Begins**

A very limited collection of only 23 magnificent "dream" homes, Villas del Tenis offers the utmost in privacy. Featuring an imaginative interplay between interior and outdoor spaces where private pools and expansive terraces welcome nature's joy.

Carefully placed on the hillside for maximum views that are enhanced with "green roof" architecture.

These homes, with sweeping views of the Dave Thomas Golf Course and near the Annabel Croft Tennis Academy, will appeal to those who demand the best-of-the-best.







VILLAS DEL TENIS ABAMA RESORT TENERIFE









A3 TIPOLOGÍA

#### Cuatros de superficie

| PERFICIES UTILES      |                       |