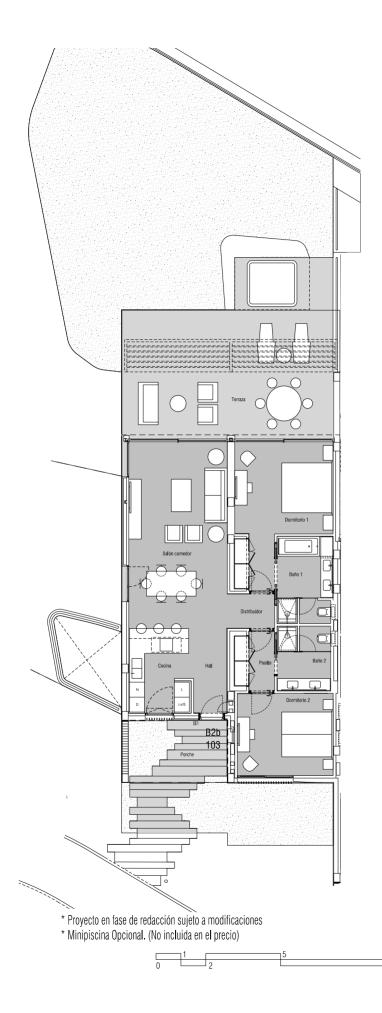

# Endless Views Are The Ultimate Luxury

Sumptuous comfort. Unsurpassed luxury. And pristine uninterrupted views. Without exception, each residence of Las Arcadias will enjoy a premier position over multiple levels of the rising terrain to fully embrace the picturesque fairways of the Dave Thomas Golf Course, the blue ocean and the marvelous La Gomera island in the distance.

Las Arcadias also boasts multiple resort-style pools and convenient proximity to Plaza Abama's fitness centre and social gathering spaces.

| SUPERFICIE CONSTRUIDA: | 191,20 m              |
|------------------------|-----------------------|
| interior:              | 110,70 m <sup>2</sup> |
| terraza:               | 50,80 m²              |
| porche:                | 29,70 m <sup>2</sup>  |
| Superficie util:       | 93,30 m²              |
| salón-comedor:         | 32,70 m <sup>2</sup>  |
| cocina:                | 8,20 m <sup>2</sup>   |
| dormitorio 1           | 18,20 m <sup>2</sup>  |
| dormitorio 2:          | 12,70 m <sup>2</sup>  |
| baño 1:                | 7,60 m <sup>2</sup>   |
| baño 2:                | 5,50 m <sup>2</sup>   |
| hall:                  | 1,90 m <sup>2</sup>   |
| pasillo:               | 3,80 m <sup>2</sup>   |
| distribuidor:          | 2,70 m <sup>2</sup>   |
| JARDIN PRIVATIVO:      | 105.90 m²             |

ESCALA A4: 1/140 - A3: 1/100

ESCALA A4: 1/140 - A3: 1/100

20

Private estates of contentment where nature's joy lives with