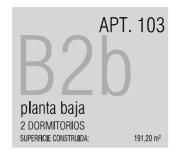

Las Arcadias also boasts multiple resort-style pools and convenient proximity to Plaza Abama's fitness centre and social gathering spaces.

| SUPERFICIE CONSTRUIDA: | 191,20 m              |
|------------------------|-----------------------|
| interior:              | 110,70 m <sup>2</sup> |
| terraza:               | 50,80 m²              |
| porche:                | 29,70 m <sup>2</sup>  |
| Superficie util:       | 93,30 m²              |
| salón-comedor:         | 32,70 m <sup>2</sup>  |
| cocina:                | 8,20 m <sup>2</sup>   |
| dormitorio 1           | 18,20 m <sup>2</sup>  |
| dormitorio 2:          | 12,70 m <sup>2</sup>  |
| baño 1:                | 7,60 m <sup>2</sup>   |
| baño 2:                | 5,50 m <sup>2</sup>   |
| hall:                  | 1,90 m <sup>2</sup>   |
| pasillo:               | 3,80 m <sup>2</sup>   |
| distribuidor:          | 2,70 m <sup>2</sup>   |
| JARDIN PRIVATIVO:      | 105.90 m²             |