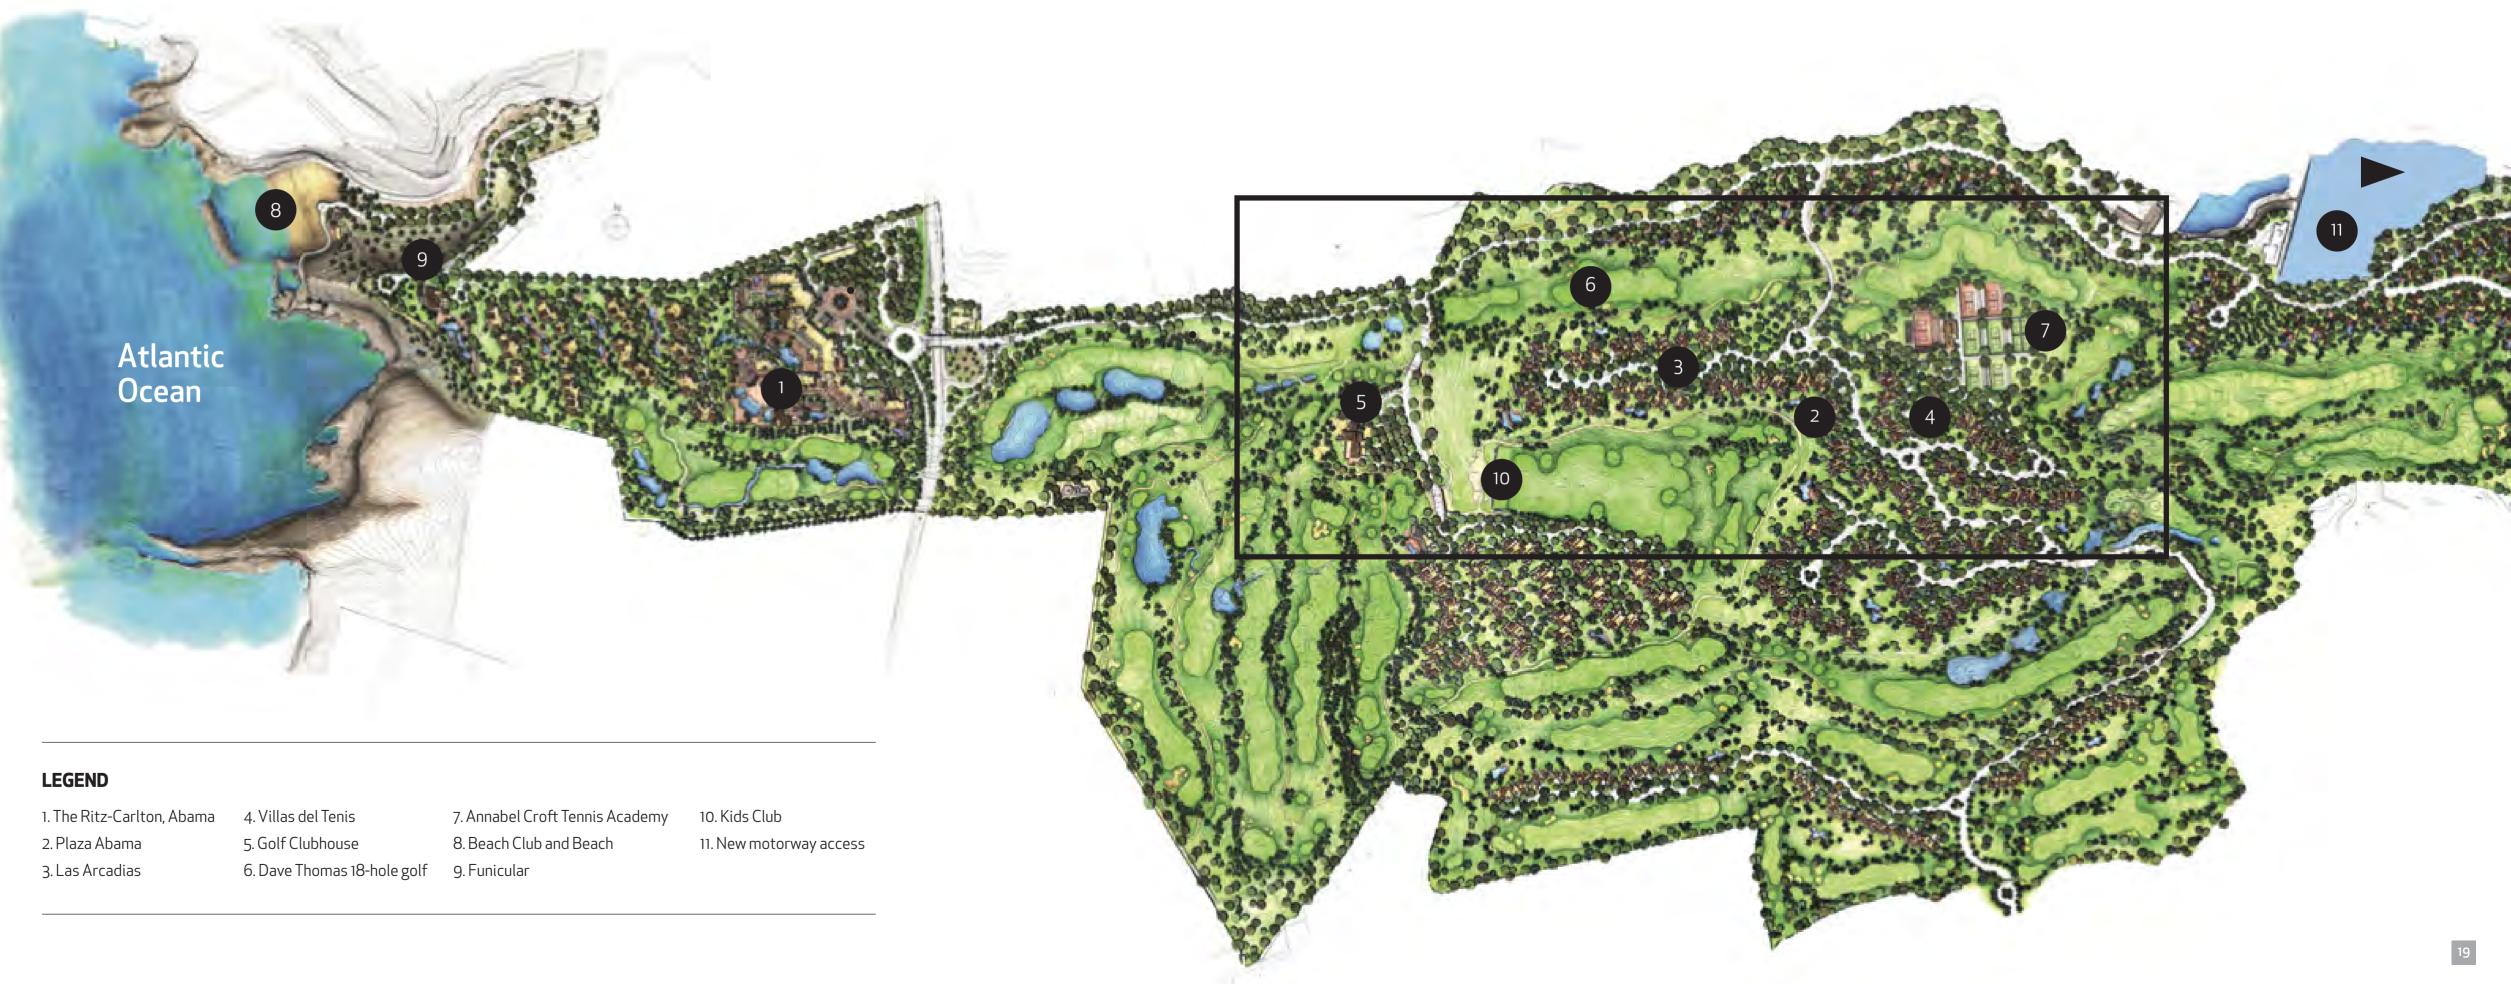

# **An Exotic Island Address** with International Appeal

Abama Resort is the holiday residence of choice for nearly 200 happy homeowners.

Our growing community rises up the slope of the beautiful Teide volcano, offering incomparable views of the Atlantic Ocean, the lush greens of our golf course, and Abama's subtropical landscape.

- + Renowned Par 72, 18-hole championship golf course, designed by Ryder Cup player Dave Thomas, recently voted best in Spain
- + Luxuriously chic spa & amenities of The Ritz-Carlton, Abama
- Annabel Croft Tennis Academy
- + Idyllic Beach Club for year-round enjoyment and exploration
- + A collection of wellness facilities including swimming pools and a state-of-the-art fitness centre
- + 12 dining venues including the Michelin two-starred M.B restaurant and the Michelin one-starred Abama Kabuki, for a total of three Michelin stars

An all-new kids club will come to life adjacent to Las Arcadias.

A convenient new motorway access as well as a new nearby state-of-the-art marina both add to the extraordinary momentum of Abama Resort.