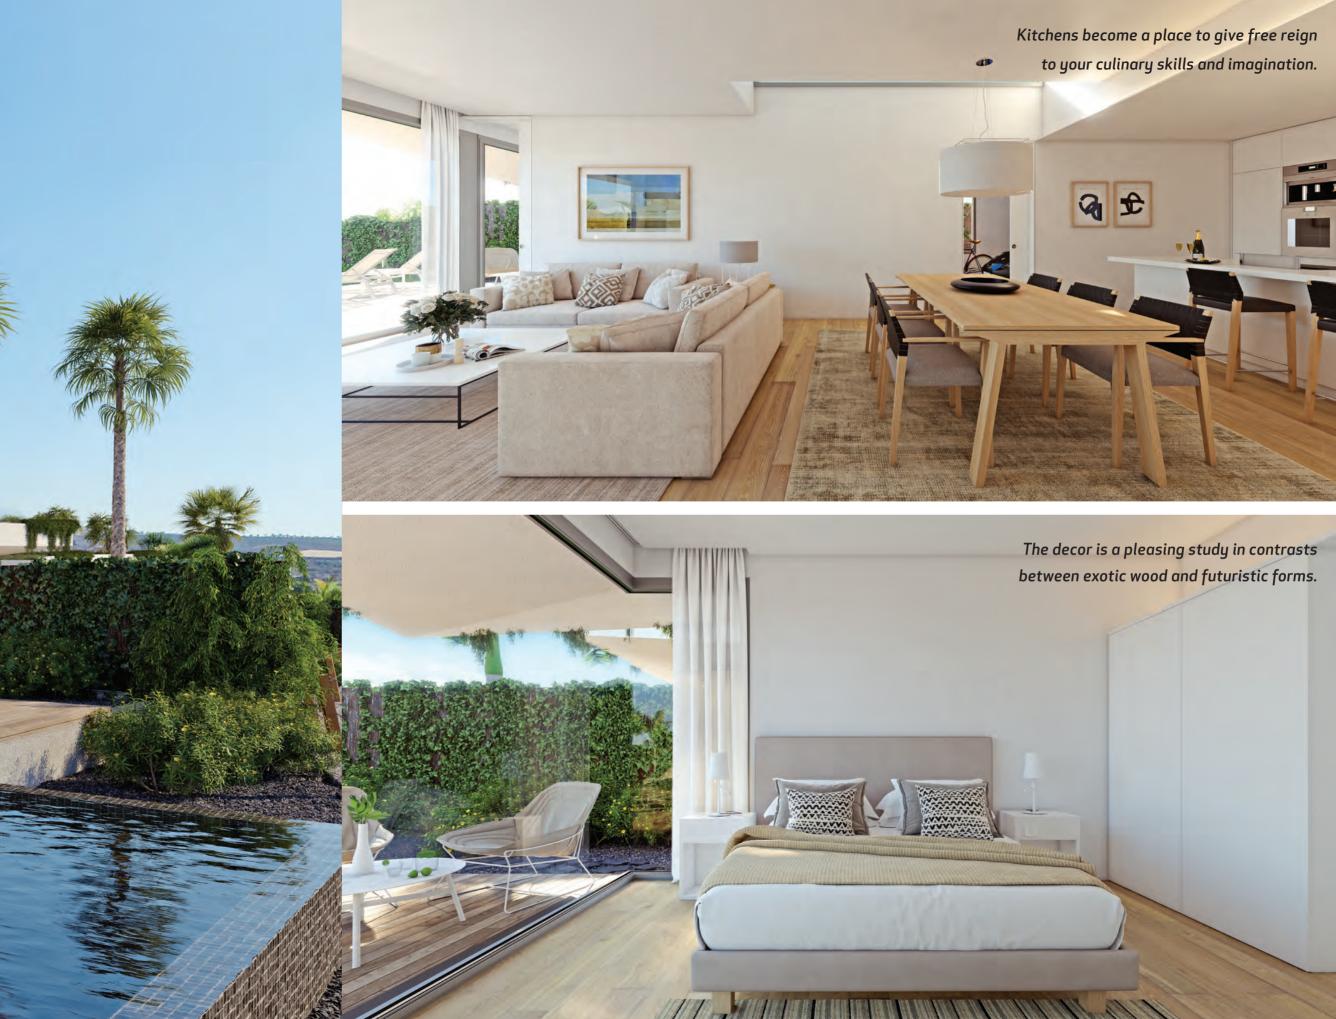

Designed with an air of cozy sophistication, floorplans feature flow-through living, kitchen and dining areas to create the perfect social setting for gathering with friends before venturing downstairs to the Plaza.

The aesthetics of mid-century modern design focuses on what matters most: endless views.

A refined teak and white palette and an abundance of natural materials come together to complement your home's striking architectural statement.