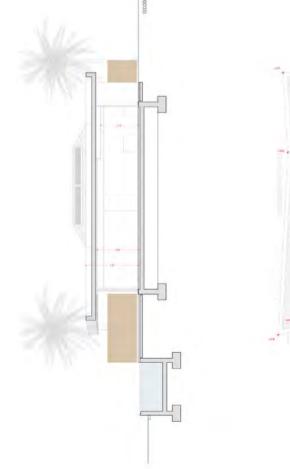

VILLAS DEL TENIS ABAMA RESORT TENERIFE

A3 TIPOLOGÍA

#### Cuatros de superficie

| PERFICIES UTILES      |                       |                   |         |
|-----------------------|-----------------------|-------------------|---------|
| ANTA BAJA             |                       | PLANTA ALTA       |         |
| Distribuidor          | 17,38 m <sup>2</sup>  | 01. Distribuidor  | 8.21 m  |
| Cocina / Comedor      | 41,12 m <sup>2</sup>  | 02. Baho 2        | 9,72 m  |
| Saldn / Ester         | 36.54 m <sup>2</sup>  | 63. Vestidor      | 4,69 m  |
| Dormitorio 1          | 13.85 m <sup>2</sup>  | 64. Dormitorio 2  | 11.76 m |
| Veslider              | 5,89 m <sup>p</sup>   | 05. Baña 3.       | 9,72 m  |
| Salo 1                | 6,72 m <sup>2</sup>   | Ø5. Vestidor      | 4,69 mi |
| Sólana                | 5,17 m <sup>2</sup>   | 07. Doimitorio 3  | 11,76 m |
| TAL PLANTA BAJA       | 126,68 m <sup>2</sup> | TOTAL PLANTA ALTA | 60,55 m |
| TAL APARTAMENTO       | 187,23 m²             |                   |         |
| PERFICIES CONSTRUIDAS |                       |                   |         |
| ANTA BAJA             | 155,16 m <sup>2</sup> |                   |         |
| RRAZAS (50%)          | 23,25 m <sup>2</sup>  |                   |         |
| TAL                   | 178,41 m²             |                   |         |
|                       |                       |                   |         |