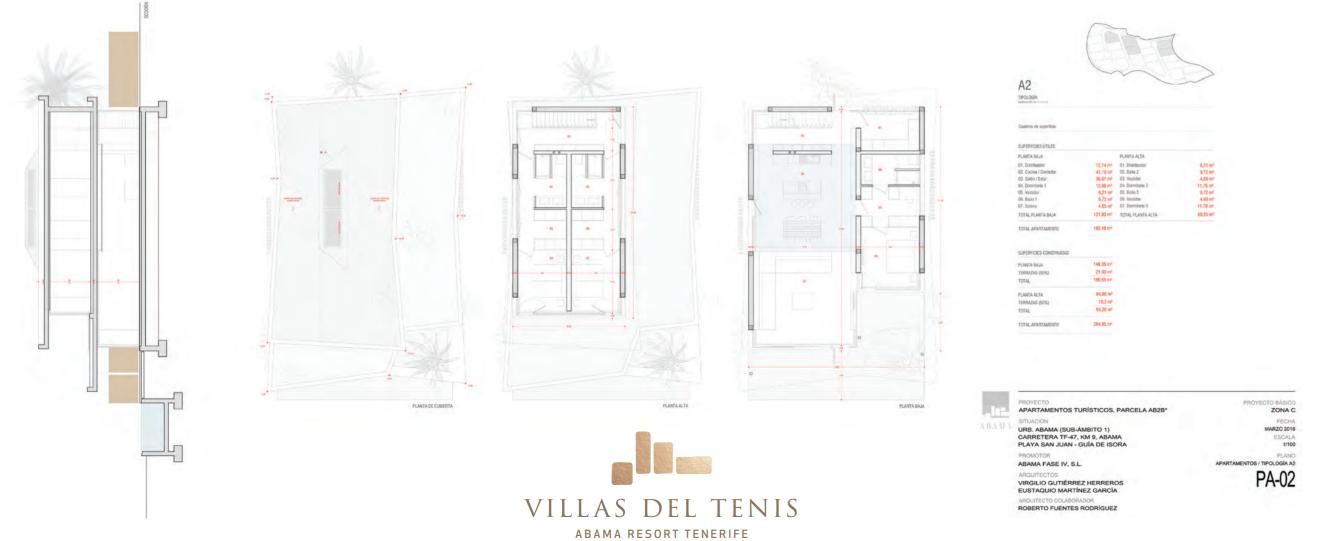

VILLAS DEL TENIS ABAMA RESORT TENERIFE

A3 TIPOLOGÍA

#### Cuatros de superficie

| PERFICIES UTILES      |                       |                   |         |
|-----------------------|-----------------------|-------------------|---------|
| ANTA BAJA             |                       | PLANTA ALTA       |         |
| Distribuidor          | 17,38 m <sup>2</sup>  | 01. Distribuidor  | 8.21 m  |
| Cocina / Comedor      | 41,12 m <sup>2</sup>  | 02. Baho 2        | 9,72 m  |
| Saldn / Ester         | 36.54 m <sup>2</sup>  | 63. Vestidor      | 4,69 m  |
| Dormitorio 1          | 13.85 m <sup>2</sup>  | 64. Dormitorio 2  | 11.76 m |
| Veslider              | 5,89 m <sup>p</sup>   | 05. Baña 3.       | 9,72 m  |
| Salo 1                | 6,72 m <sup>2</sup>   | Ø5. Vestidor      | 4,69 mi |
| Sólana                | 5,17 m <sup>2</sup>   | 07. Doimitorio 3  | 11,76 m |
| TAL PLANTA BAJA       | 126,68 m <sup>2</sup> | TOTAL PLANTA ALTA | 60,55 m |
| TAL APARTAMENTO       | 187,23 m²             |                   |         |
| PERFICIES CONSTRUIDAS |                       |                   |         |
| ANTA BAJA             | 155,16 m <sup>2</sup> |                   |         |
| RRAZAS (50%)          | 23,25 m <sup>2</sup>  |                   |         |
| TAL                   | 178,41 m²             |                   |         |
|                       |                       |                   |         |

| TOTAL             | 178,41 m <sup>2</sup> |
|-------------------|-----------------------|
| PLANTA ALTA       | 84.90 m <sup>2</sup>  |
| TERRAZAS (50%)    | 10,3 m <sup>2</sup>   |
| TOTAL             | 95,20 m <sup>2</sup>  |
| TOTAL APARTAMENTO | 273,61 m <sup>2</sup> |
|                   |                       |

SITUACIÓN URB. ABAMA (SUB-ÁMBITO 1) CARRETERA TF-47, KM 9, ABAMA PLAYA SAN JUAN - GUÍA DE ISORA

PROMOTOR ABAMA FASE IV, S.L. ARQUITECTOS VIRGILIO GUTIÉRREZ HERREROS EUSTAQUIO MARTÍNEZ GARCÍA ARQUITECTO COLABORADOR ROBERTO FUENTES RODRÍGUEZ