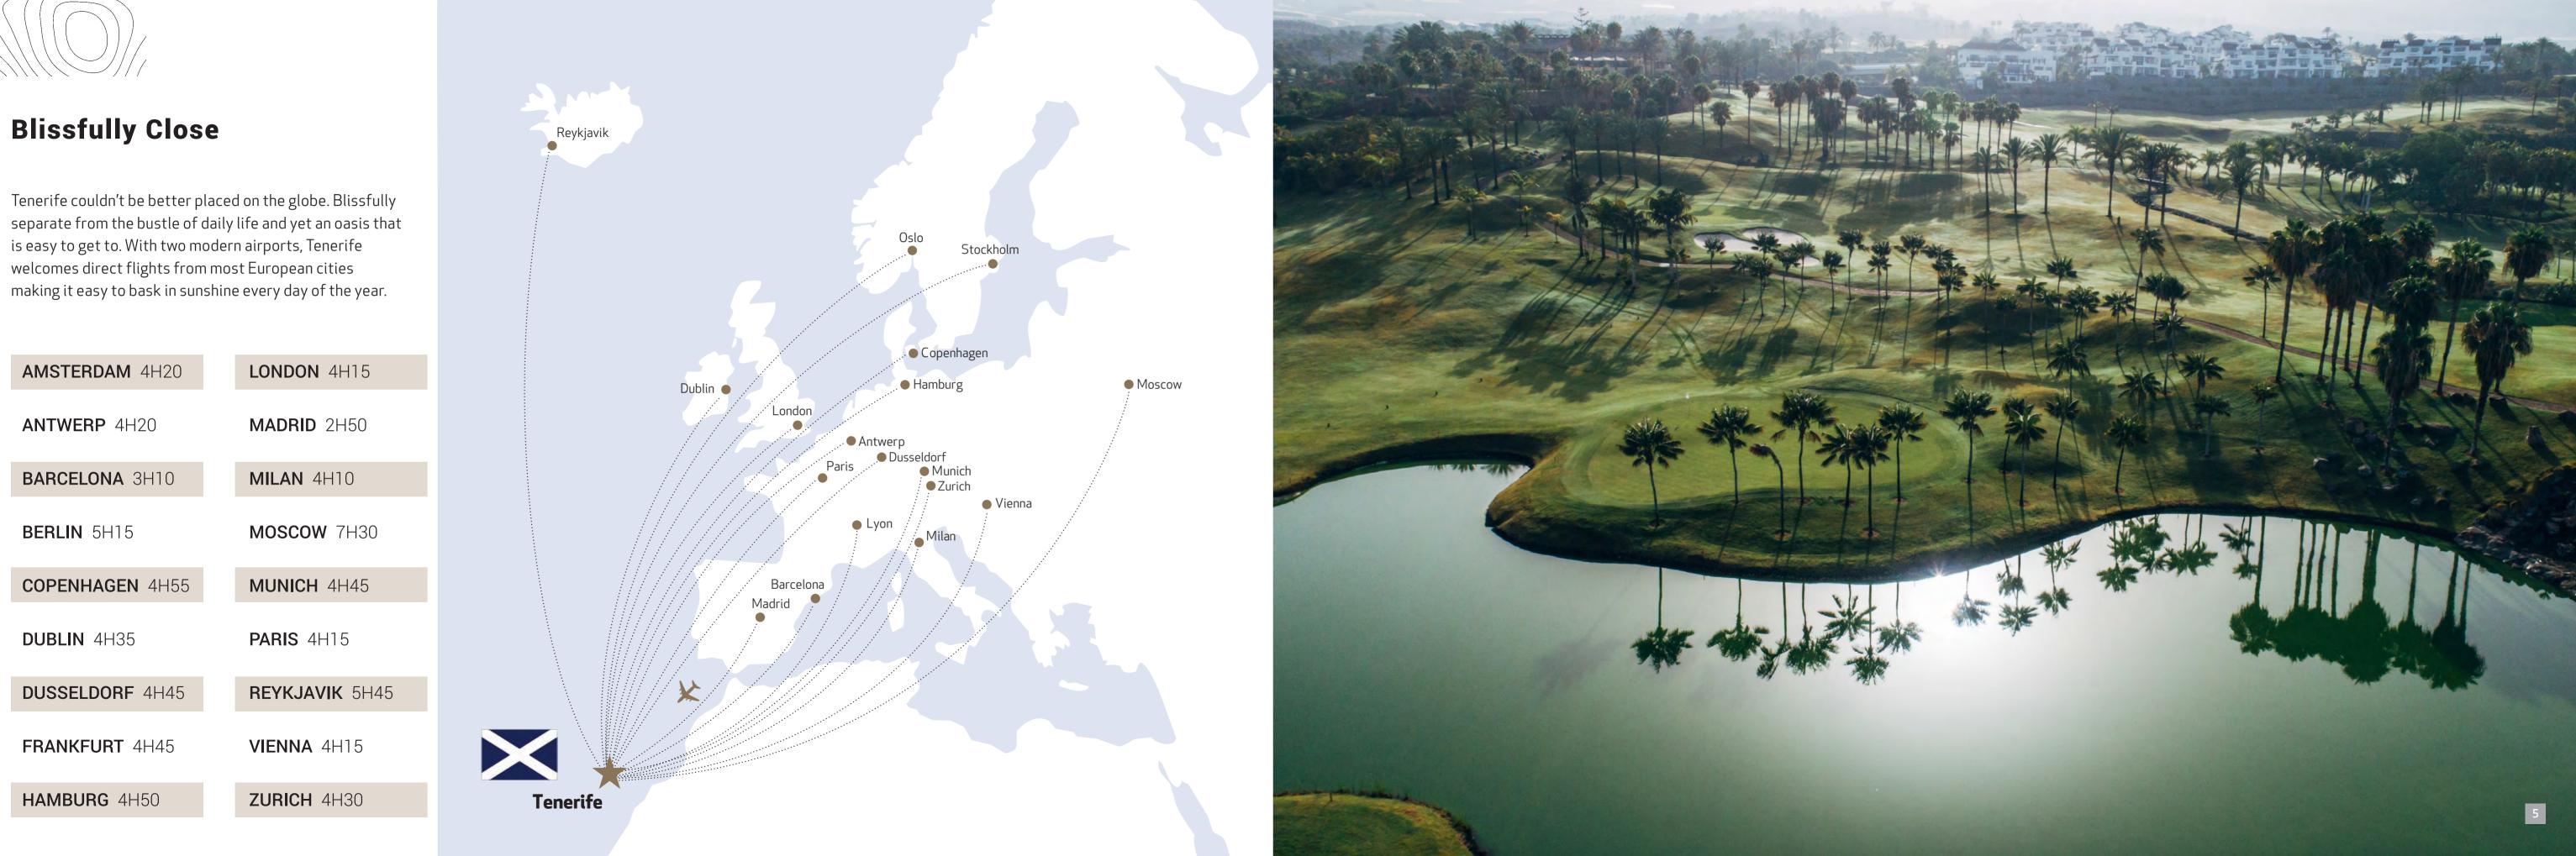

# The Best Year-Round Weather in Europe

Internationally renowned as the Island of Eternal Spring, Tenerife, the grandest of the Canary Islands, luxuriates in a marvelously rare and unique micro-climate that distinguishes it from all other destinations in the world.