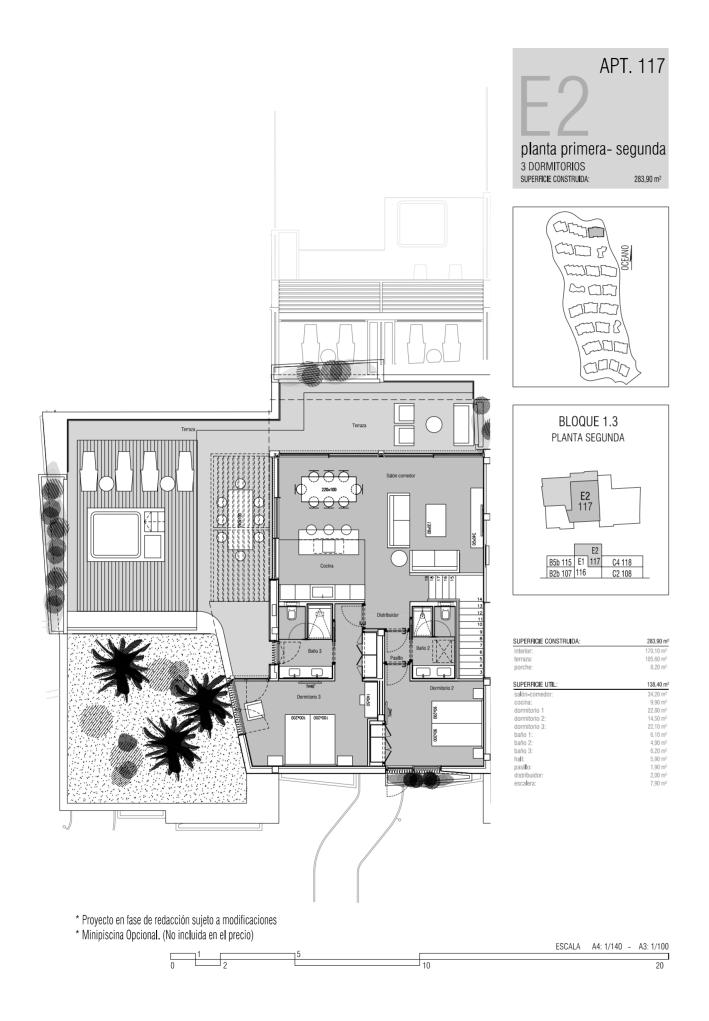

Las Arcadias also boasts multiple resort-style pools and convenient proximity to Plaza Abama's fitness centre and social gathering spaces.

| SUPERFICIE CONSTRUIDA: | 191,20 m              |
|------------------------|-----------------------|
| interior:              | 110,70 m <sup>2</sup> |
| terraza:               | 50,80 m²              |
| porche:                | 29,70 m <sup>2</sup>  |
| Superficie util:       | 93,30 m²              |
| salón-comedor:         | 32,70 m <sup>2</sup>  |
| cocina:                | 8,20 m <sup>2</sup>   |
| dormitorio 1           | 18,20 m <sup>2</sup>  |
| dormitorio 2:          | 12,70 m <sup>2</sup>  |
| baño 1:                | 7,60 m <sup>2</sup>   |
| baño 2:                | 5,50 m <sup>2</sup>   |
| hall:                  | 1,90 m <sup>2</sup>   |
| pasillo:               | 3,80 m <sup>2</sup>   |
| distribuidor:          | 2,70 m <sup>2</sup>   |
| JARDIN PRIVATIVO:      | 105.90 m²             |