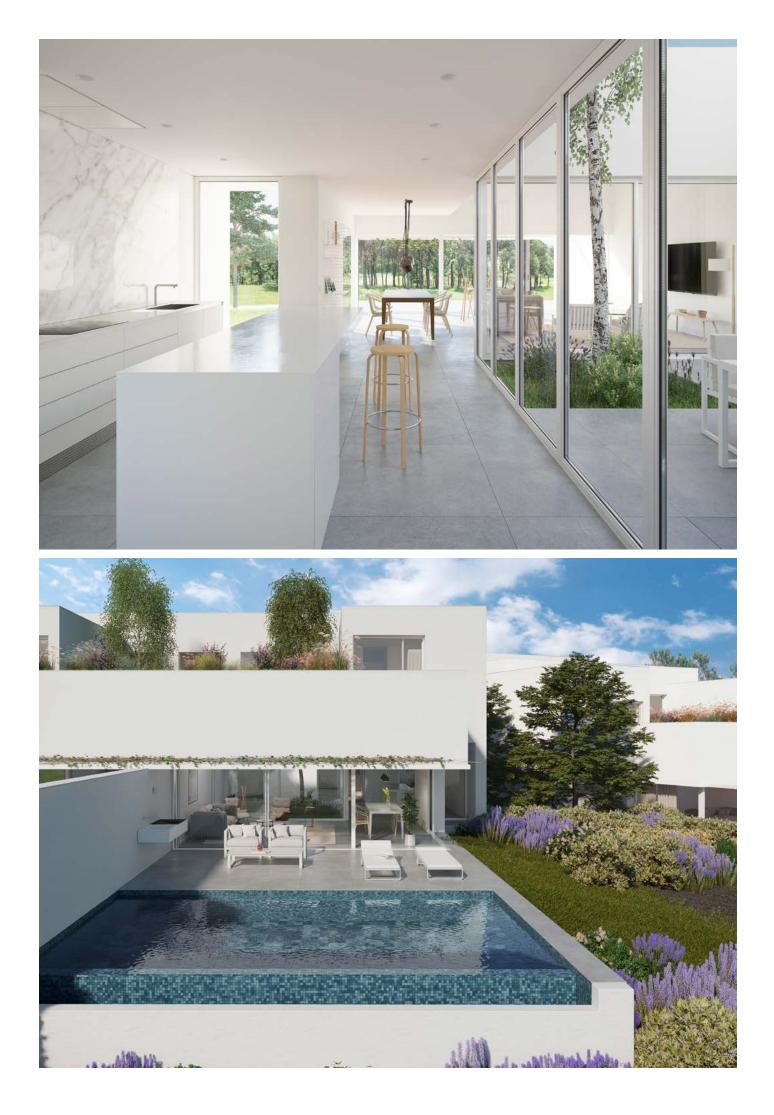

The 4-bedroom property features open plan interiors designed with family living and entertaining in mind. The smooth tiled floors in the communal living spaces contrast with oak wood floors in the bedrooms. The lavish use of plants brings the landscape in, with an interior patio filled with aromatic plants. Floor to ceiling windows throughout the property make the most of the Mediterranean light and provide generous views over the golf course.

The sun-filled terrace features a barbecue area and leads onto a 21m2 infinity pool. In terms of the overall look and feel of the complex, the properties' elegantly angular architecture contrasts smoothly with the gently sloping landscaped lawn.