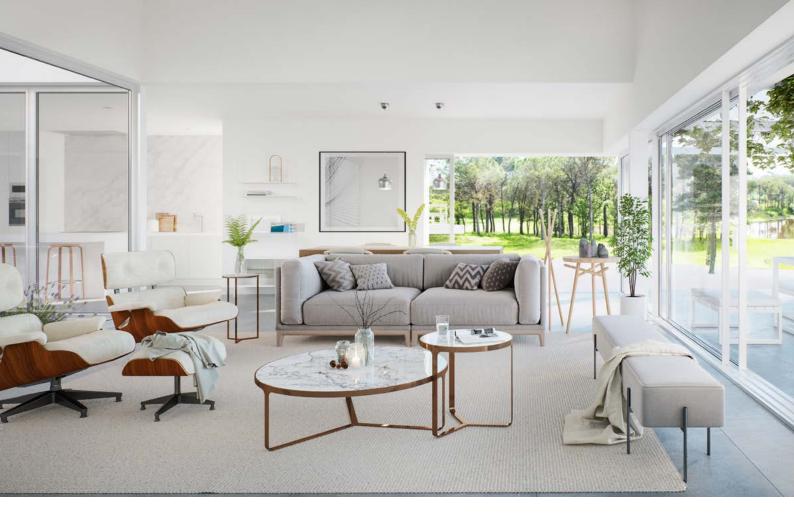

The 4-bedroom property features open plan interiors designed with family living and entertaining in mind. The smooth tiled floors in the communal living spaces contrast with oak wood floors in the bedrooms. The lavish use of plants brings the landscape in, with an interior patio filled with aromatic plants. Floor to ceiling windows throughout the property make the most of the Mediterranean light and provide generous views over the golf course.