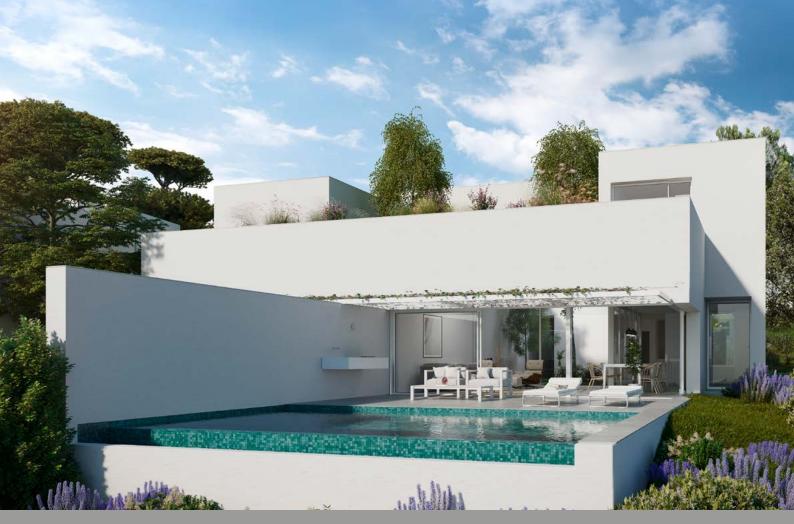

# L'Alzina Semi-detached Villas

Contemporary Mediterranean-style villas – elegantly designed for family living

Located in the south-west of PGA Catalunya Resort and overlooking the 5th hole of the award-winning Stadium Course, L'Alzina semi-detached villas are a stylish, family property option designed by Barcelona-based architect Jaime Prous.

The 4-bedroom property features open plan interiors designed with family living and entertaining in mind. The smooth tiled floors in the communal living spaces contrast with oak wood floors in the bedrooms. The lavish use of plants brings the landscape in, with an interior patio filled with aromatic plants. Floor to ceiling windows throughout the property make the most of the Mediterranean light and provide generous views over the golf course.

The sun-filled terrace features a barbecue area and leads onto a 21m2 infinity pool. In terms of the overall look and feel of the complex, the properties' elegantly angular architecture contrasts smoothly with the gently sloping landscaped lawn.