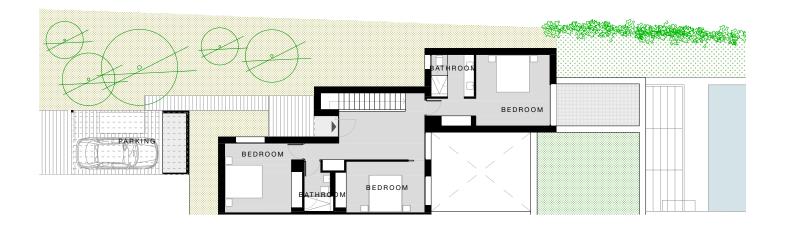

# First floor

The 4-bedroom property features open plan interiors designed with family living and entertaining in mind. The smooth tiled floors in the communal living spaces contrast with oak wood floors in the bedrooms. The lavish use of plants brings the landscape in, with an interior patio filled with aromatic plants. Floor to ceiling windows throughout the property make the most of the Mediterranean light and provide generous views over the golf course.

The sun-filled terrace features a barbecue area and leads onto a 21m2 infinity pool. In terms of the overall look and feel of the complex, the properties' elegantly angular architecture contrasts smoothly with the gently sloping landscaped lawn.