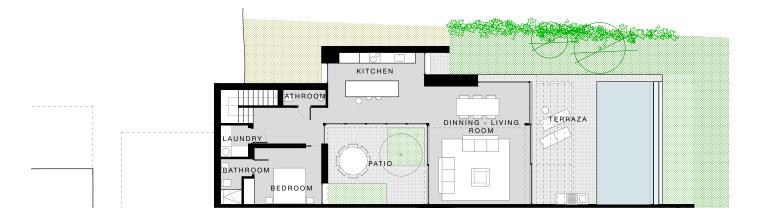

# Ground floor

The 4-bedroom property features open plan interiors designed with family living and entertaining in mind. The smooth tiled floors in the communal living spaces contrast with oak wood floors in the bedrooms. The lavish use of plants brings the landscape in, with an interior patio filled with aromatic plants. Floor to ceiling windows throughout the property make the most of the Mediterranean light and provide generous views over the golf course.

The sun-filled terrace features a barbecue area and leads onto a 21m2 infinity pool. In terms of the overall look and feel of the complex, the properties' elegantly angular architecture contrasts smoothly with the gently sloping landscaped lawn.