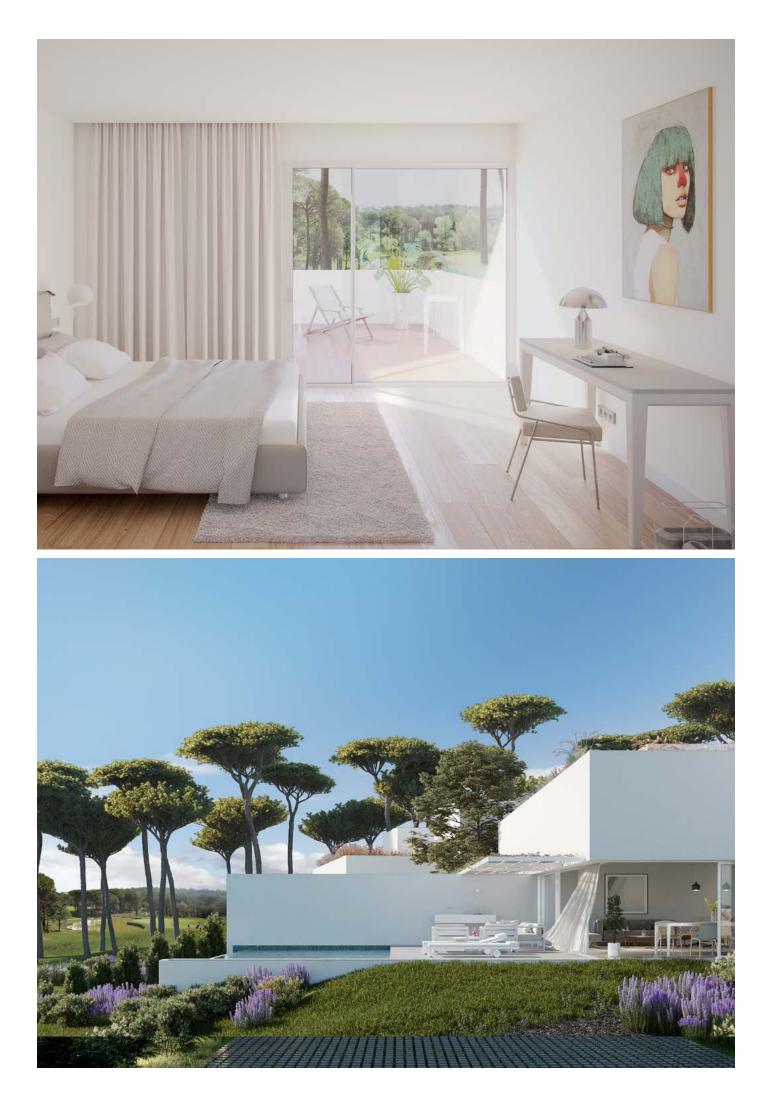

The 4-bedroom property features open plan interiors designed with family living and entertaining in mind. The smooth tiled floors in the communal living spaces contrast with oak wood floors in the bedrooms. The lavish use of plants brings the landscape in, with an interior patio filled with aromatic plants. Floor to ceiling windows throughout the property make the most of the Mediterranean light and provide generous views over the golf course.

The sun-filled terrace features a barbecue area and leads onto a 21m2 infinity pool. In terms of the overall look and feel of the complex, the properties' elegantly angular architecture contrasts smoothly with the gently sloping landscaped lawn.