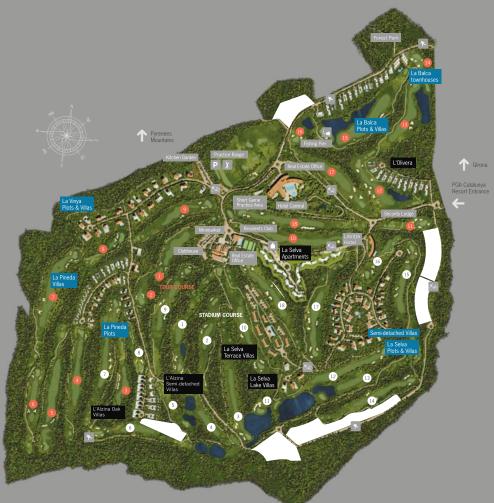

# L'Alzina Semi-detached Villas

Contemporary Mediterranean-style villas – elegantly designed for family living

Located in the south-west of PGA Catalunya Resort and overlooking the 5th hole of the award-winning Stadium Course, L'Alzina semi-detached villas are a stylish, family property option designed by Barcelona-based architect Jaime Prous.

### Accommodation, eating & drinking

- Hotel Camiral 5\* The Leading Hotels of the World
- LAVIDA Hotel
- 1477 Signature Restaurant
- The Club Café
- Bella's Italian Restaurant
- Pure Food Market

#### **Resident services**

- Residents Club with fitness centre, Spa, swimming pool, paddle and tennis courts
- 24h security network
- Property and rental management
- Tesla and universal electric vehicle charge
- Organic kitchen garden, vineyards, fishing pier and adventure park

#### Golf

- Two 18 hole world-class golf courses:
  - The Stadium Course, Spain's No
- Clubbouco with Prochan roctaurant and Mambars Private Lounge
- Caddy Master with large buggy fleet
- Golf academy with our own team of Pros and fitting services
- Sergio García Junior Academy