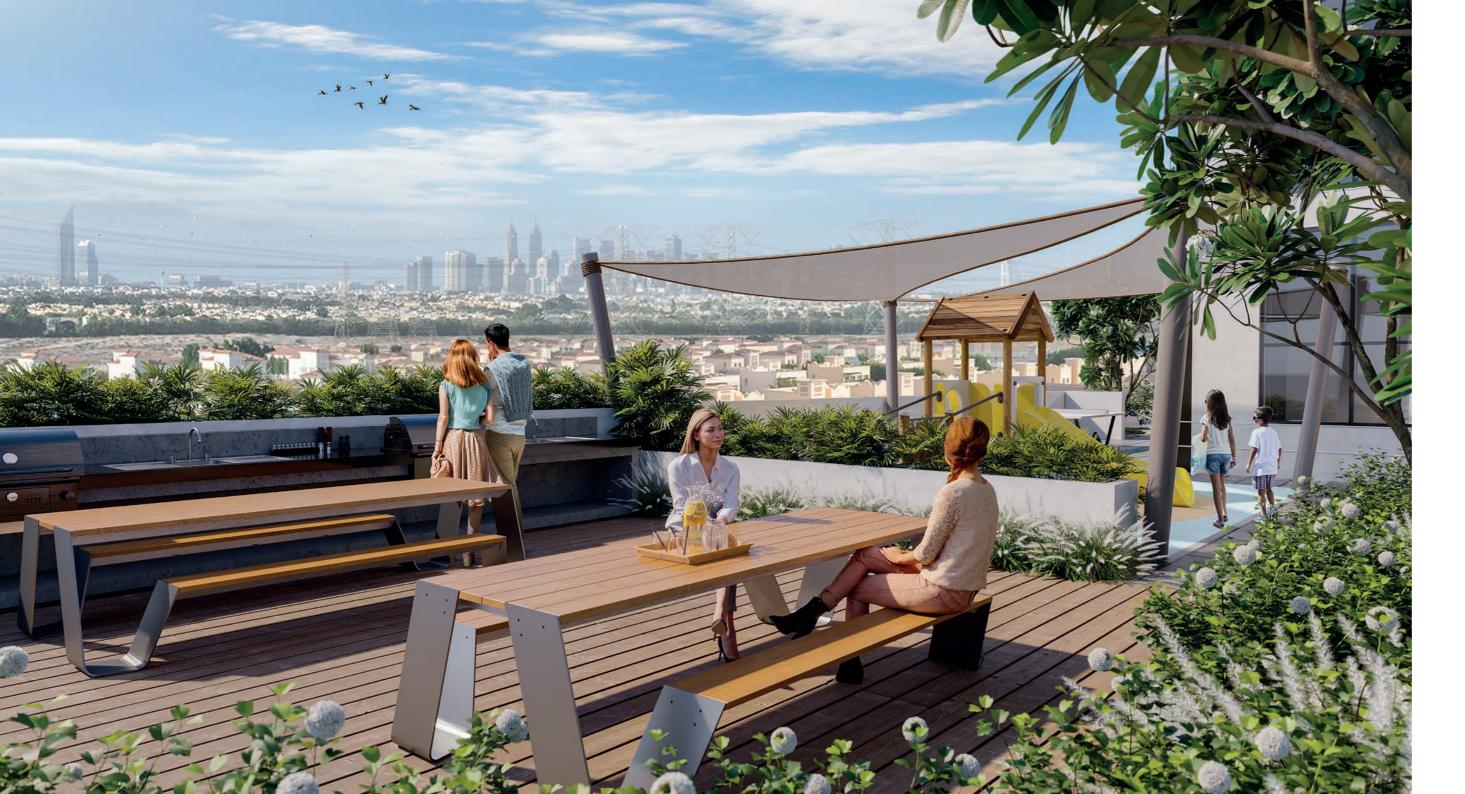

### A C T I V I T Y A R E A

The Activity Area at The Portman is a peaceful outdoor area with a mix of social, wellbeing and entertainment spaces. It features a shaded kitchen, a lounge area and multiple dining tables for BBQ. Residents will also enjoy a shaded seating area and an outdoor kids' play area with equipment that are sustainably produced.