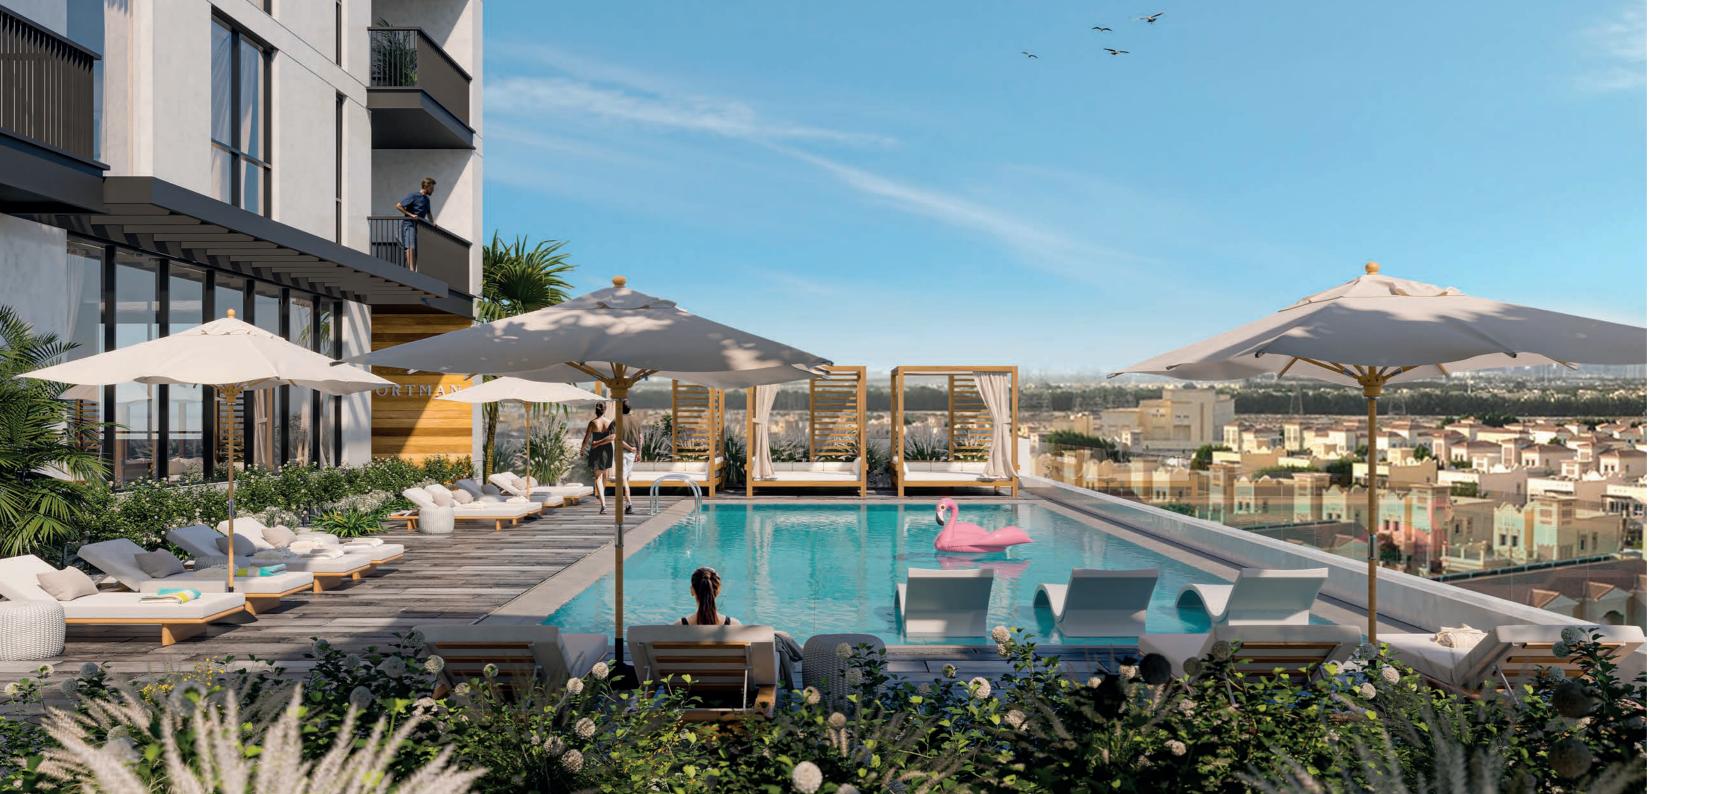

# INDULGE IN A RESORT-STYLE EXPERIENCE

The pool deck is one of the most beautiful spaces in The Portman, it features cabanas, Baja shelf, plenty of sun-loungers, and an outdoor shower. More than an outdoor area, the space is a place for leisure as well as relaxing and socializing while enjoying the view.