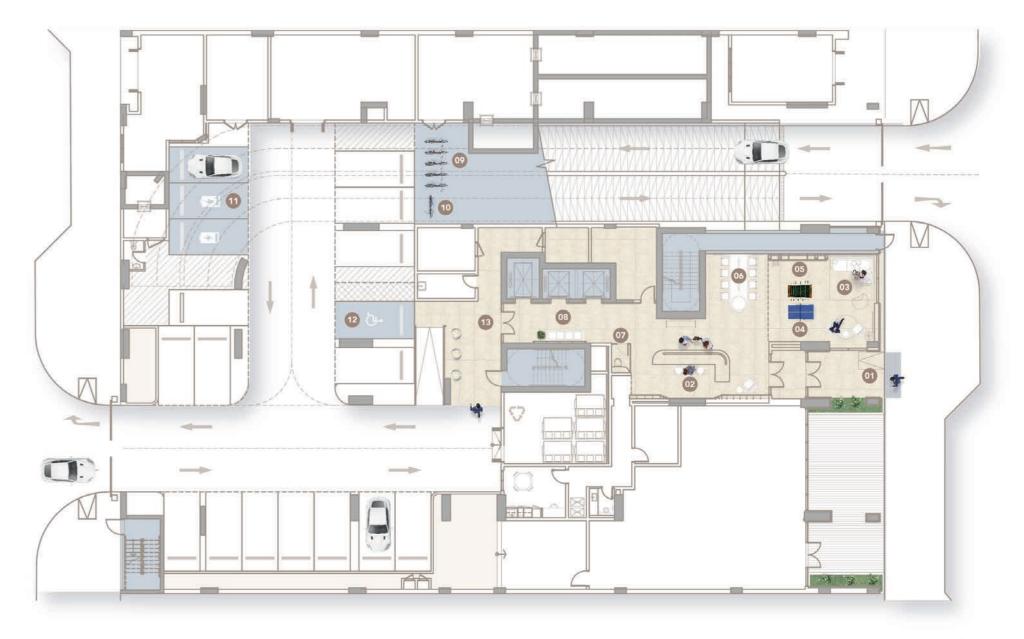

### GROUND FLOOR AMENITIES PLAN

| 01 | MAIN ENTRANCE            | 08 | LIFT LOBBY                               |
|----|--------------------------|----|------------------------------------------|
| 02 | LOBBY RECEPTION          | 09 | BICYCLE PARKING                          |
| 03 | LOBBY LOUNGE AREA        | 10 | BICYCLE WASH AREA                        |
| 04 | LOBBY ENTERTAINMENT AREA | 11 | EV CHARGING STATIONS                     |
| 05 | LIBRARY WALL             | 12 | PARKING FOR PEOPLE OF DETERMINATION      |
| 06 | WORK & COMMUNAL TABLE    | 13 | RESIDENTS' ACCESS TO PARKING & AMENITIES |
| 07 | TELEPHONE BOOTH          |    |                                          |