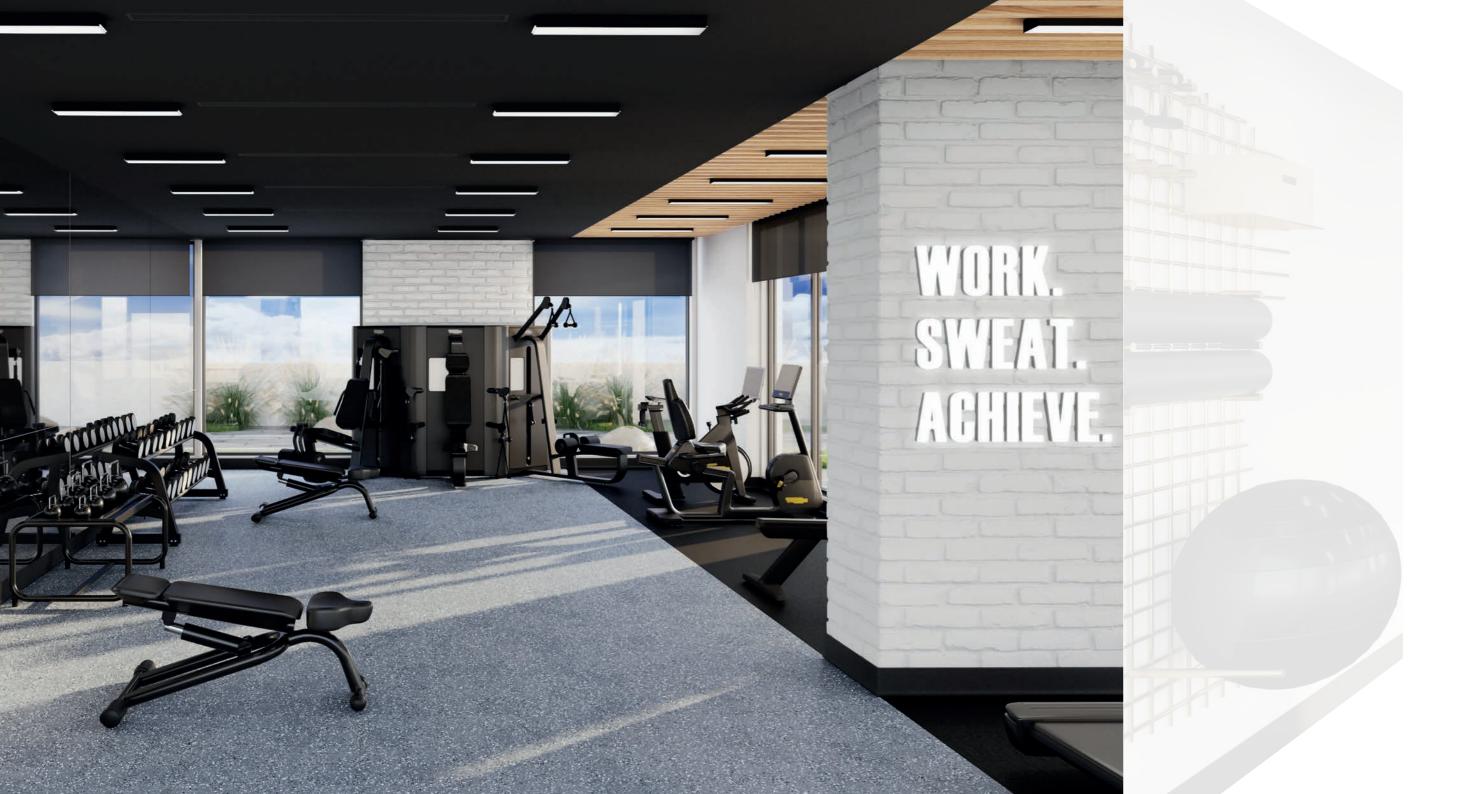

### INSPIRING & ENERGIZING

The fitness studio has all the aspects you need for a full body workout, with modern fitness equipment and unobstructed pool views for a pleasant experience.

The studio opens to a full-height volumetric space providing ample natural daylight making it an ideal place for individual fitness or training sessions. A leap towards a healthy and balanced lifestyle.