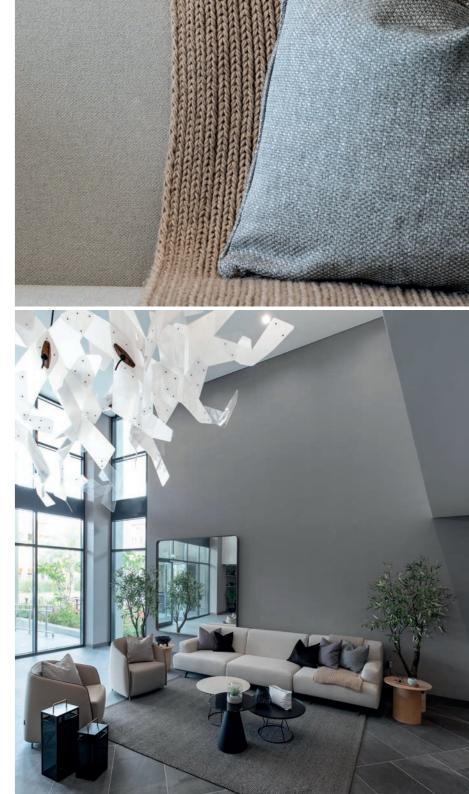

# A WELCOMING & REASSURING SPACE

The lobby gives you a feeling of comfort and hospitality and it serves as a living space for both residents and visitors. It features bespoke art pieces by regional artists and provides the perfect balance between form and function.

The color scheme is a mix of bright white, neutral coffee tones, and warm wood accented with delicate touches of black, textural compositions, and art.