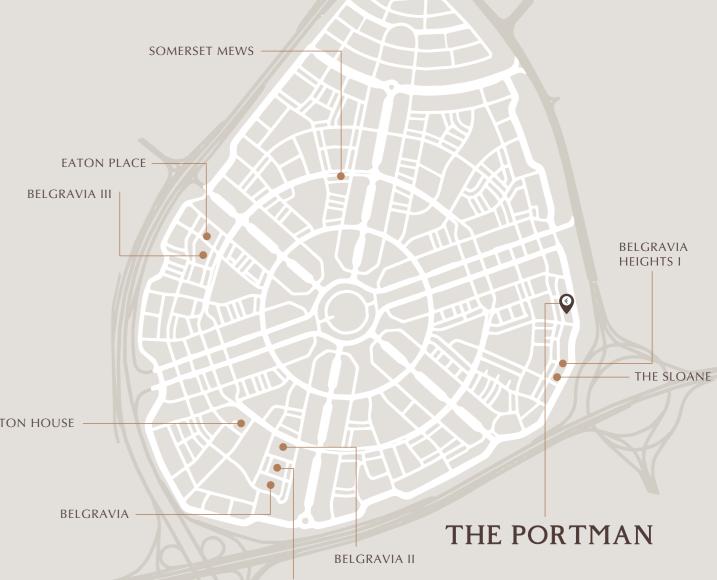

### YOUR HOME IN AN IDYLLIC LOCATION

7 MINUTES

10 MINUTES

10 MINUTES

Dubai Autodrome

10 MINUTES

15 MINUTES

Downtown Dubai & Burj Khalifa

15 MINUTES

Burj Al Arab

18 MINUTES
Palm Jumeirah

20 MINUTES

Jumeirah Beach

**20 MINUTES**Museum of the Future

30 MINUTES

Dubai International Airport