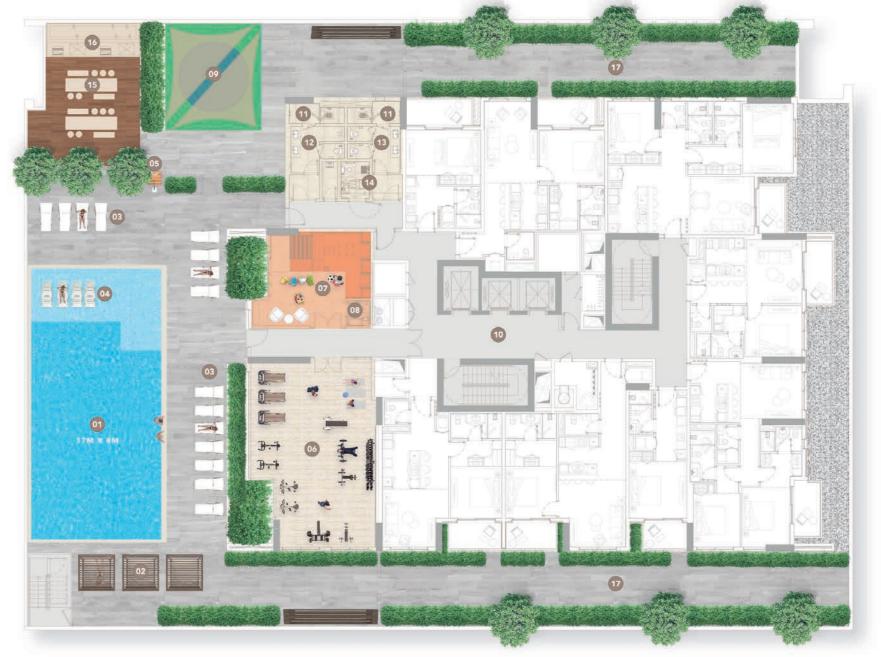

### FIRST FLOOR AMENITIES PLAN

| 01 | LEISURE & LOUNGE POOL  | 10 | LIFT LOBBY                                    |
|----|------------------------|----|-----------------------------------------------|
| 02 | CABANAS                | 11 | STEAM SHOWER                                  |
| 03 | POOL SUN LOUNGERS AREA | 12 | MALE CHANGING ROOM                            |
| 04 | BAJA SHELF             | 13 | FEMALE CHANGING ROOM                          |
| 05 | OUTDOOR SHOWER AREA    | 14 | BATHROOM FOR FAMILY & PEOPLE OF DETERMINATION |
| 06 | FITNESS STUDIO         | 15 | OUTDOOR LOUNGE & DINING AREA                  |
| 07 | KIDS' PLAY AREA        | 16 | BARBEQUE AREA WITH KITCHEN FACILITIES         |
| 80 | KIDS' BATHROOM         | 17 | ACTIVITY AREA                                 |
| 09 | OUTDOOR KIDS PLAY AREA |    |                                               |