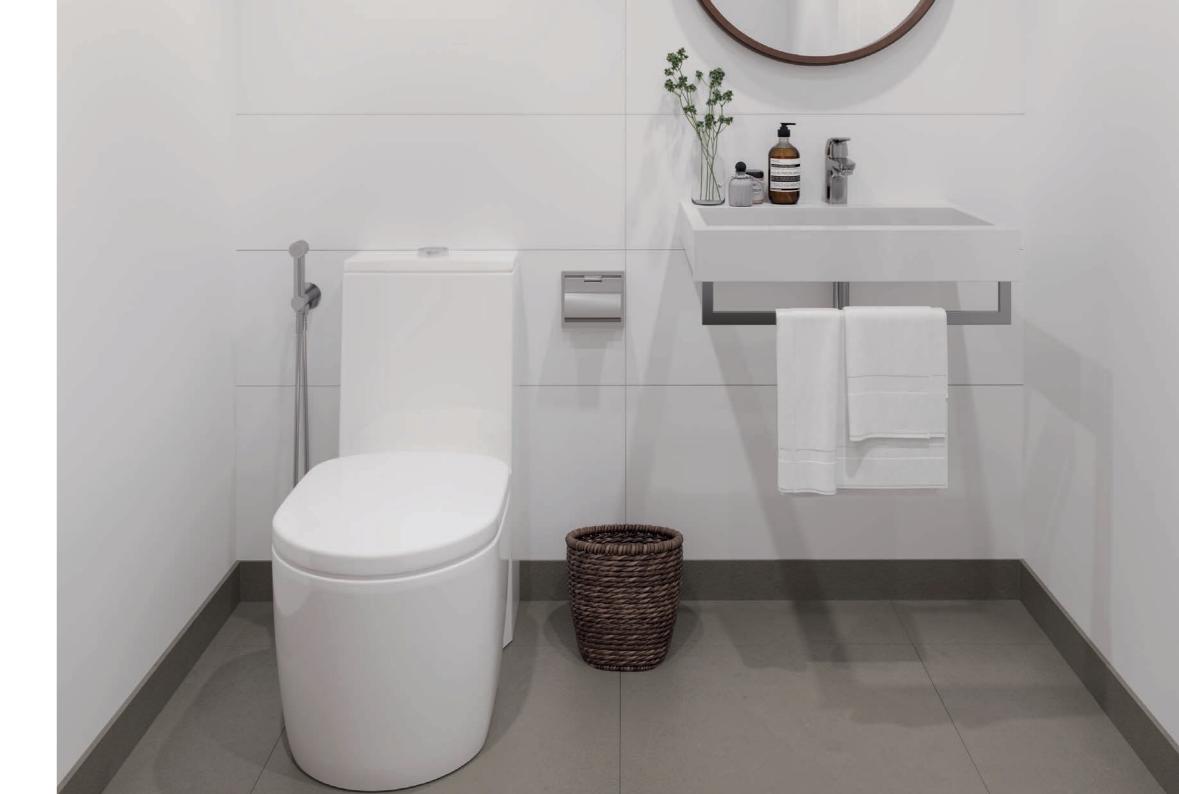

### RELAXING & REFRESHING PLACE

With plenty of cabinet and display space, as well as high-quality fixtures and accessories, the bathroom is both chic and practical. The bright white wall tiling, as well as the soft, warm porcelain flooring, draw attention to the feature walls. The bathroom also include mirror cabinets and shelves offering useful storage to maintain your bathroom tidy. All of these exclusive aspects contribute to the room's spa-like ambience.

CHIC & PRACTICAL