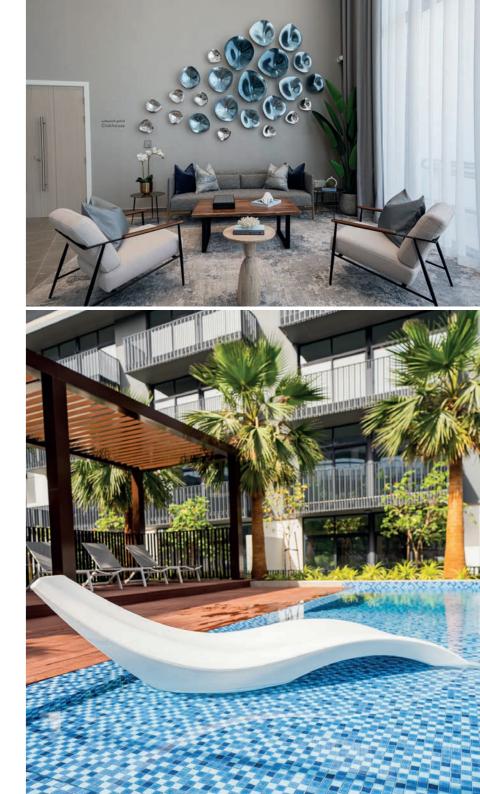

# INDULGE IN A RESORT-STYLE EXPERIENCE

The pool deck is one of the most beautiful spaces in The Portman, it features cabanas, Baja shelf, plenty of sun-loungers, and an outdoor shower. More than an outdoor area, the space is a place for leisure as well as relaxing and socializing while enjoying the view.

### A C T I V I T Y A R E A

The Activity Area at The Portman is a peaceful outdoor area with a mix of social, wellbeing and entertainment spaces. It features a shaded kitchen, a lounge area and multiple dining tables for BBQ. Residents will also enjoy a shaded seating area and an outdoor kids' play area with equipment that are sustainably produced.