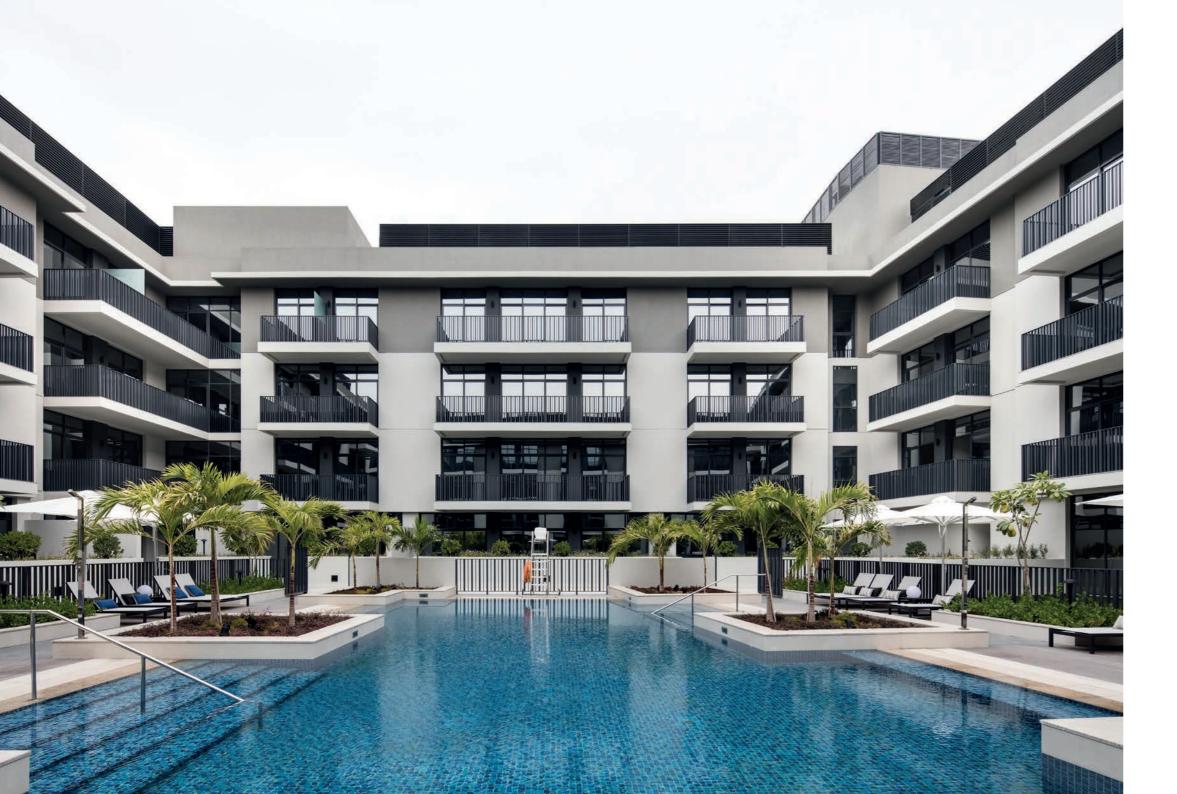

# INDULGE IN A RESORT-STYLE EXPERIENCE

The pool deck is one of the most beautiful spaces in The Portman, it features cabanas, Baja shelf, plenty of sun-loungers, and an outdoor shower. More than an outdoor area, the space is a place for leisure as well as relaxing and socializing while enjoying the view.

#### ELLINGTON'S FIRST ICONIC BUILDING

Belgravia is a building enveloped by a new 'Residential Rhythm', using precisely balanced proportions and bespoke details in its design. The project includes 181 units, ranging from 1 - to 3-bedroom apartments. Home to a resort-style swimming pool, gym, elegant lobbies, and kids' indoor and outdoor playing areas, along with an expansive courtyard and elegant landscaping, Belgravia provides well-equipped amenities for all its residents.