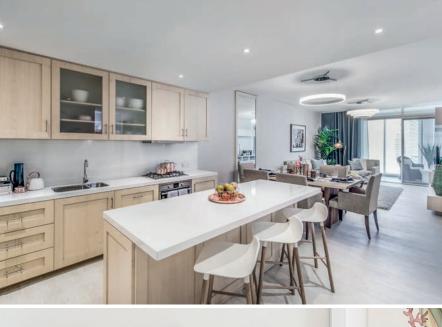

## THOROUGH DETAILS FOR A MEMORABLE CULINARY EXPERIENCE

The kitchen is built on meticulous details, great finishing, and a strong understanding of form and function, with built-in appliances and a modern breakfast counter that can also be used as a workstation. The kitchen is a practical place that greets you into a world of originality and creativity.

### WELCOMING & COMFORTING

Amazing décor, elevated ceilings, and connection to the outdoors, the living room is an open area where living, dining, and kitchen are combined into a practical lifestyle. The Portman living area offers a warm and inviting setting for interactions and gathering with friends and family.