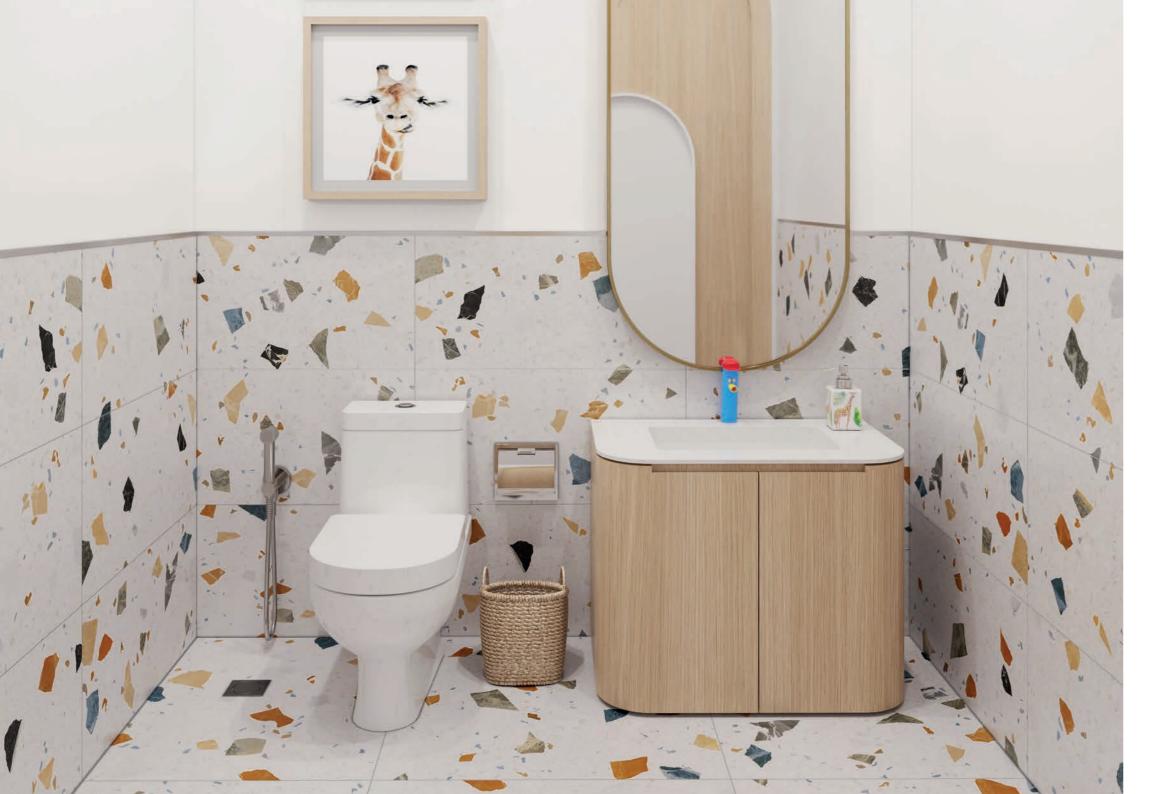

### RELAXING & REFRESHING PLACE

With plenty of cabinet and display space, as well as high-quality fixtures and accessories, the bathroom is both chic and practical. The bright white wall tiling, as well as the soft, warm porcelain flooring, draw attention to the feature walls. The bathroom also include mirror cabinets and shelves offering useful storage to maintain your bathroom tidy. All of these exclusive aspects contribute to the room's spa-like ambience.

CHIC & PRACTICAL