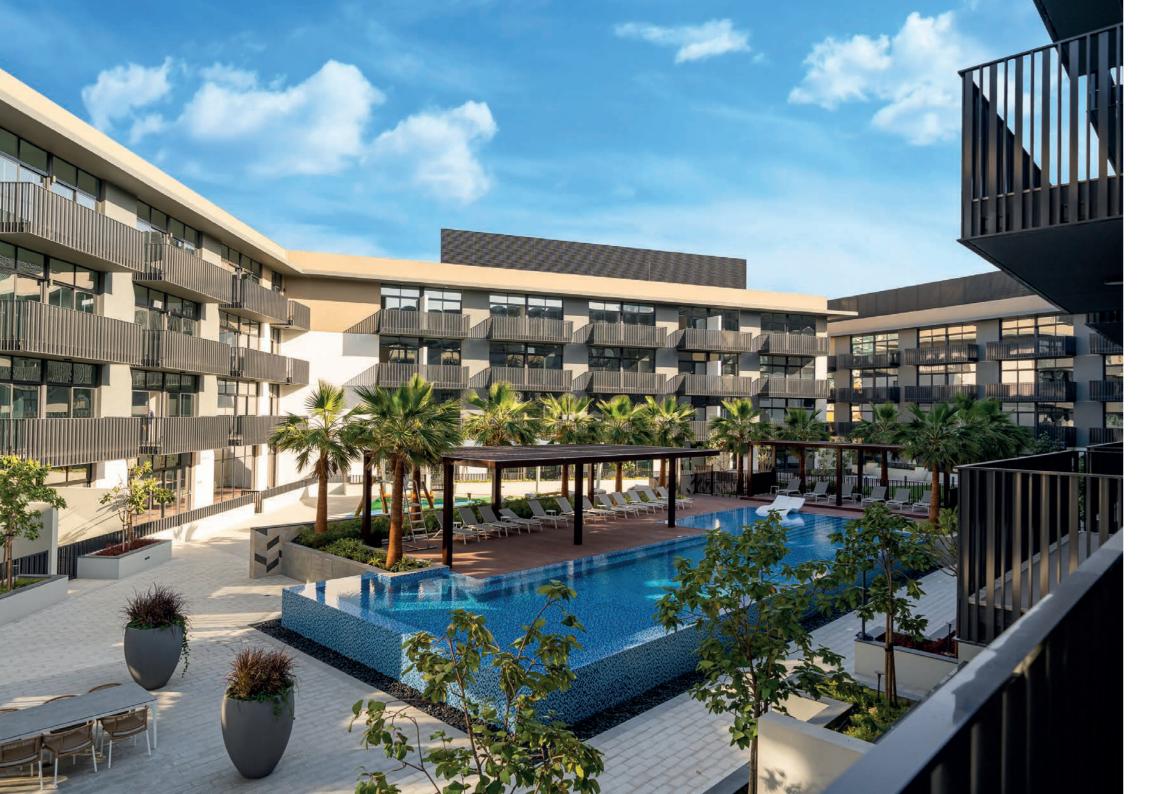

# INDULGE IN A RESORT-STYLE EXPERIENCE

The pool deck is one of the most beautiful spaces in The Portman, it features cabanas, Baja shelf, plenty of sun-loungers, and an outdoor shower. More than an outdoor area, the space is a place for leisure as well as relaxing and socializing while enjoying the view.