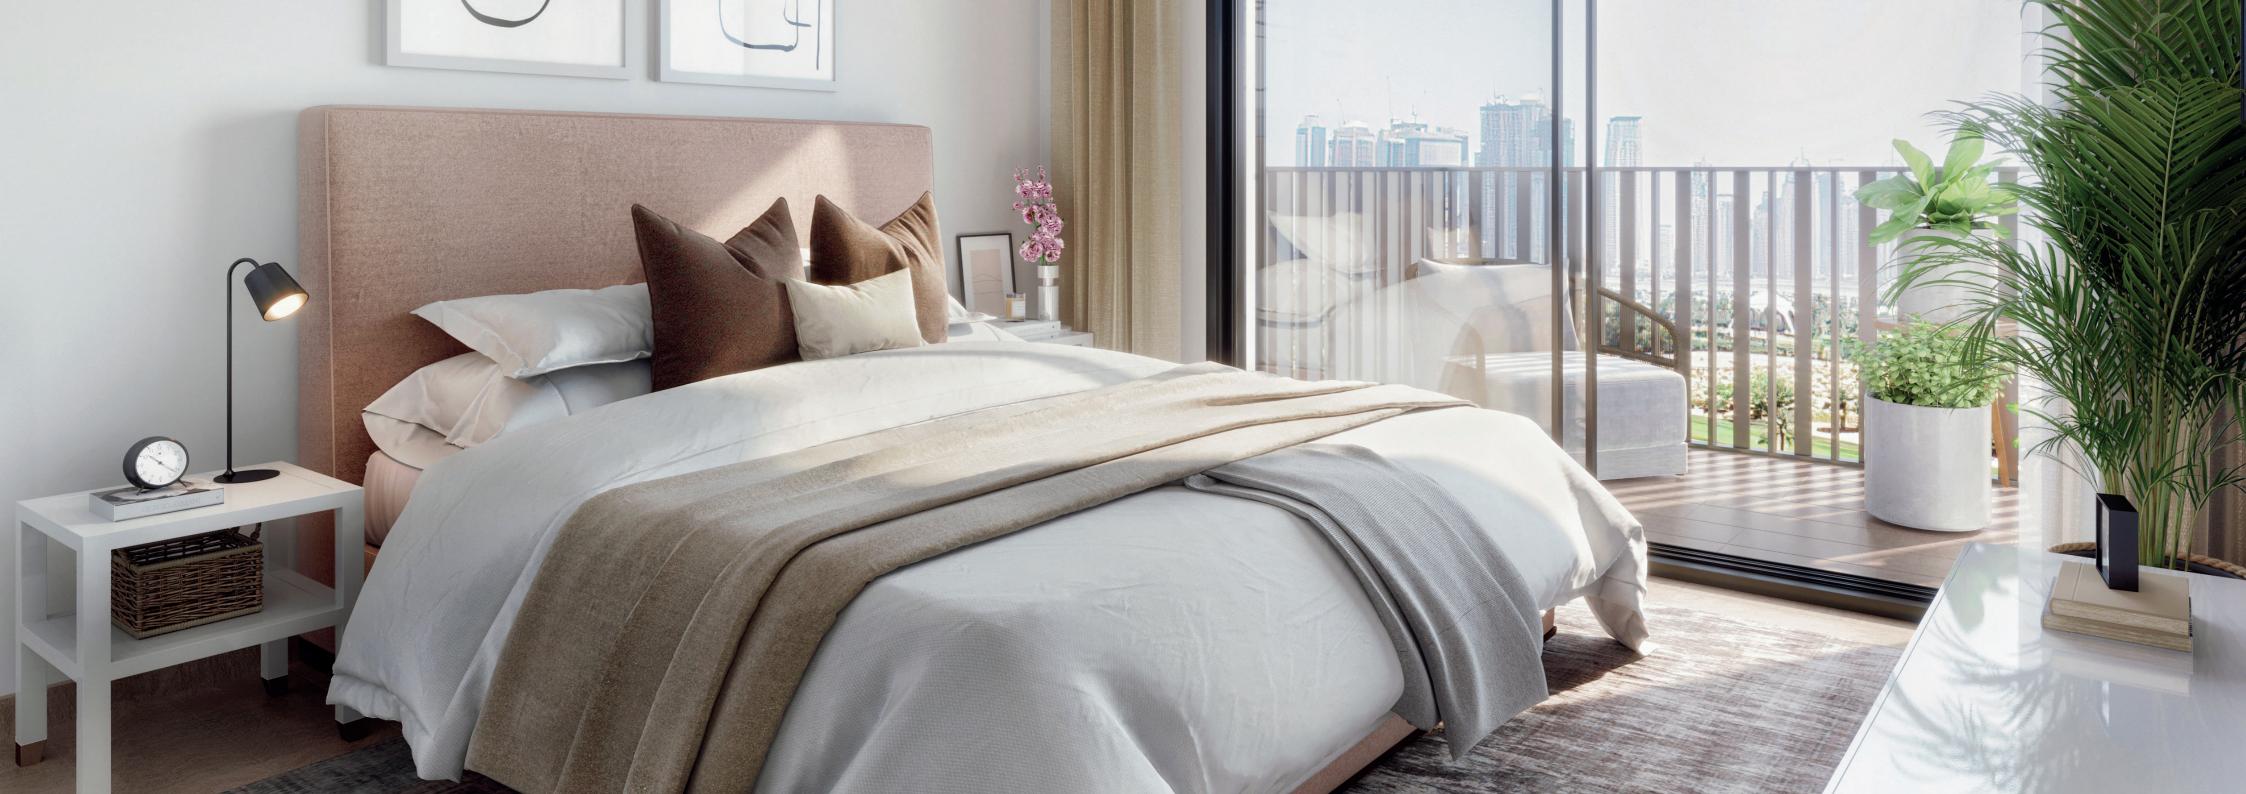

### COZY & RESTFUL

Elegant, tranquil, sophisticated, and inviting are the words that describe the bedrooms in The Portman. The bedrooms are created to be a gateway where you unwind and recharge after a long day providing each individual with a sense of warmth and well-being.

With wood look flooring, heightened ceilings, big sunlight windows and plenty of storage spaces to Ellington style wardrobes, the spacious bedrooms make you at ease in a natural-inspired setting.