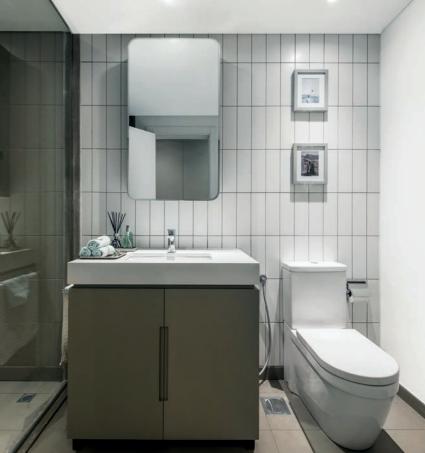

### RELAXING & REFRESHING PLACE

With plenty of cabinet and display space, as well as high-quality fixtures and accessories, the bathroom is both chic and practical. The bright white wall tiling, as well as the soft, warm porcelain flooring, draw attention to the feature walls. The bathroom also include mirror cabinets and shelves offering useful storage to maintain your bathroom tidy. All of these exclusive aspects contribute to the room's spa-like ambience.

CHIC & PRACTICAL