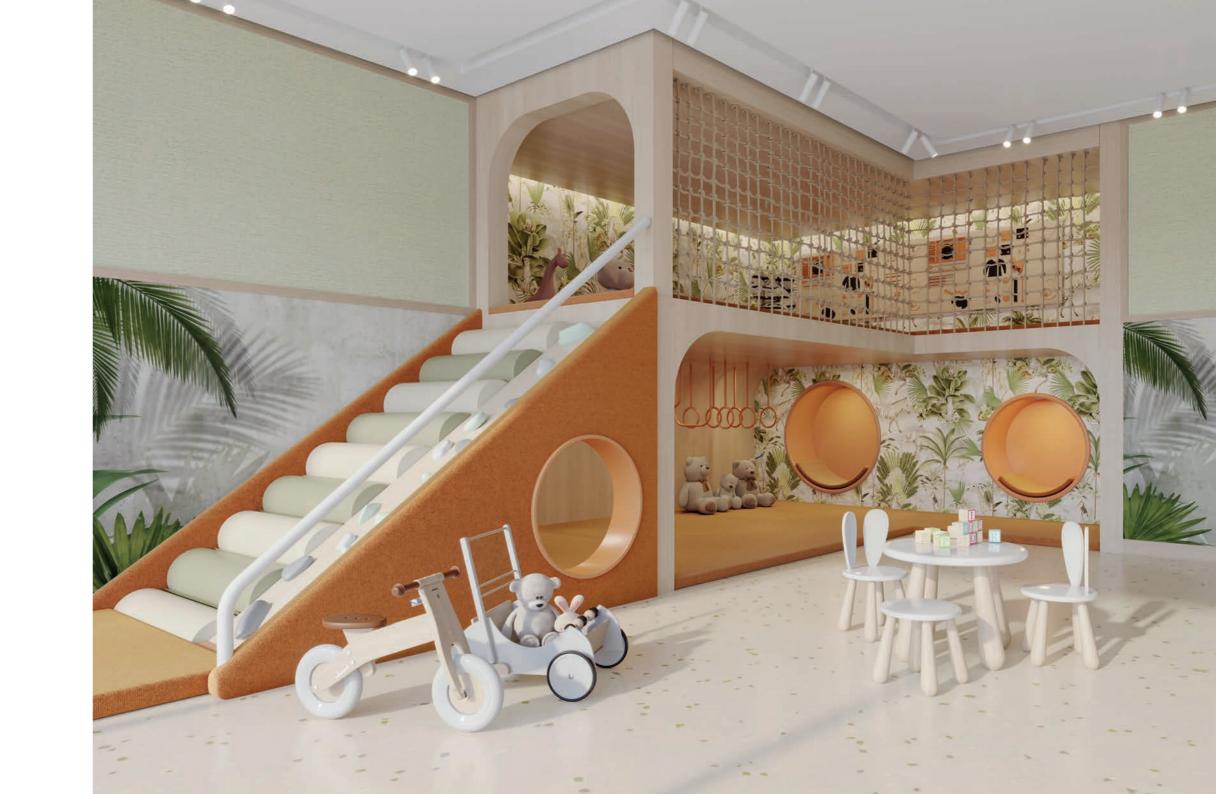

## WHERE IMAGINATION STARTS

The children's playroom is a child-centered and an eco-friendly place. An idyllic playroom that lays the foundation for a happy, healthy childhood with its reading, coloring, and craft areas. A dedicated children's bathroom with baby change complements the space. Designed to nurture lifetime memories, it is a healthy space for kids of all ages to enjoy and learn.