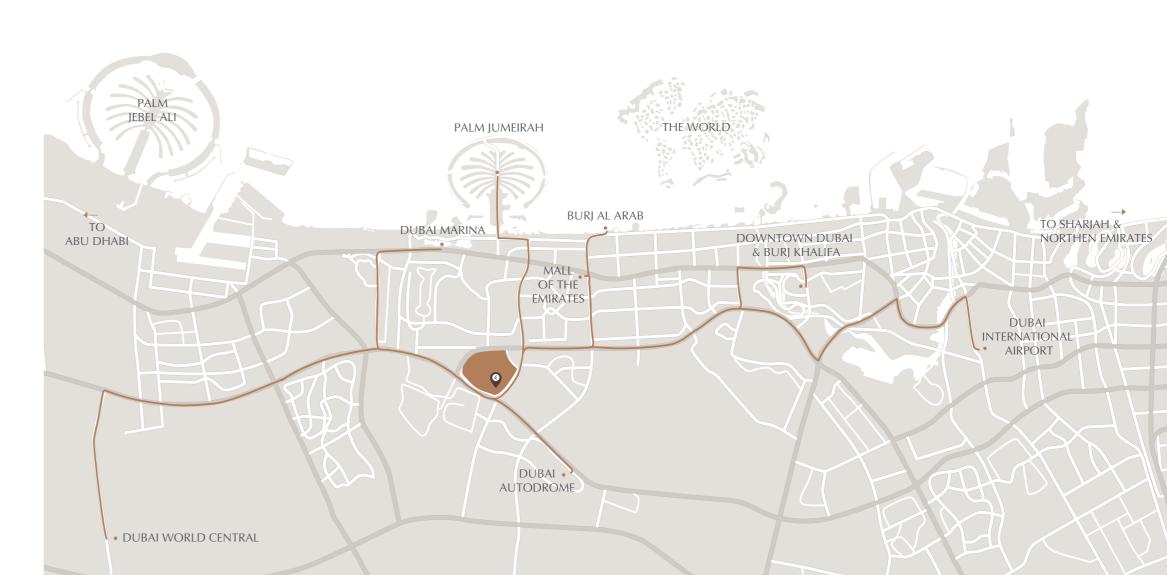

### YOUR HOME IN AN IDYLLIC LOCATION

7 MINUTES

10 MINUTES

10 MINUTES

Dubai Autodrome

10 MINUTES

15 MINUTES

Downtown Dubai & Burj Khalifa

15 MINUTES

Burj Al Arab

18 MINUTES
Palm Jumeirah

20 MINUTES

Jumeirah Beach

**20 MINUTES**Museum of the Future

30 MINUTES

Dubai International Airport