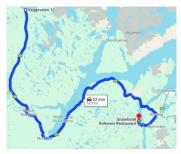

### Snowhotel and Kirkenes 63 km from Arctic Logdge

#### Snowhotell:

• www: <u>Total Arctic Adventure North Norway | Snowhotel Kirkenes | Norge</u> Husky tours Kirkenes

• www: <u>Husky Safari Kirkenes | Norway | Snowhotel Kirkenes</u> Sami experience 20.11-30.04