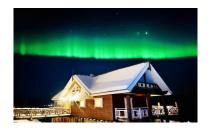

#### Dear Guests, a warm welcome to the Artic Lodge

Experience the best of winter or summer in Finnmark for a few days. Bring your family, friends, work colleagues or your management team. We specially adapt unforgettable experiences for you. It is two hours by plane from Oslo to Kirkenes and 45 minutes to Arctic Lodge. You will be well looked after in safe surroundings in a cabin with a high standard and we can offer authentic experiences that we put together according to your wishes. A visit to Arctic Lodge should be meaningful, provide knowledge and be exclusive to you. You choose what you want to do.

#### **Arctic Logde**

- Northern Lights right outside during winter
- Midnight sun during the summer
- We can help to organize a local fishing guide by boat, rental of boats and fishing equipment for you.
- Day trip to Finland and Lapland
- Shopping in Lapland and Kirkenes
- Hire storytellers about Sami history and culture, about Russia's border history and culture and possibly how the relationship with Russia and the war in Ukraine affects everything in Eastern Finnmark.
- Fishing in Neidenriver: www: Neidenelvens Fiskefellesskap: Fishing rules 2023
- Bird watching: www: NEIDEN, MIKKELSNES AND MUNKEFJORD | Visit Varanger (visitgreaterarctic.com)