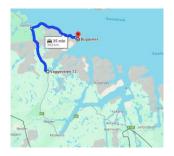

# Ä'vv Skolt Sami Museum 20 km from Arctic Logde

Ä´vv Saa´mi Mu´zei Skolt Sámi Museum is a cultural-historical museum that conveys Skolt Sámi history. The Skolt Sámi are the indigenous people of the border area between Norway, Finland and Russia. The museum is located in Njauddâm/Neiden and opened in 2017. Ä'vv aims to contribute to the strengthening of Skolt Sámi culture, language and identity, as well as to conveying knowledge about the Skolt Sámi past and present. Ä´vv Skolt Sami Museum - Tana og Varnger Museumssiida (dvmv.no)