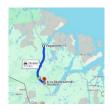

# Nearest food shop in Finland 32 km in Näätämö

The village on the **Finnish** side is close to the border and has border **shops for food and drinks**.